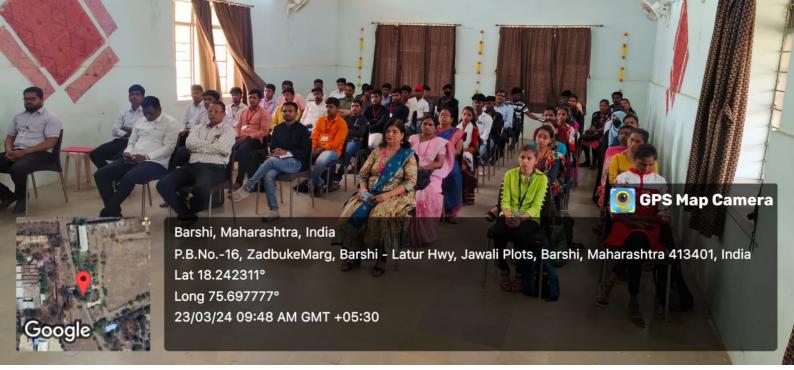

# आपत्ती व्यवस्थापन कार्यशाळा

बार्शी / तालुका प्रतिनिधी येथील श्रीमान भाऊ साहेब झाडबुके महाविद्यालय येथे 'आपत्ती व्यवस्थापन व नेतृत्व विकास' या विषयावर तीन दिवसीय कार्यशाळेची सुरवात गुरुवारी (दि.२१) सकाळी पुण्यश्लोक अहिल्यादेवी होळकर सोलापूर विद्यापीठाचे कुलगुरू डॉ.प्रकाश महानवर यांच्या हस्ते करण्यात आली. अध्यक्षस्थानी बार्शी शिक्षण प्रसारक मंडळाच्या संचालिका वर्षा ठोंबरे उपस्थित होत्या. याप्रसंगी व्यासपीठावर राष्ट्रीय सेवा योजना विभागाचे संचालक डॉ. राजेंद्र वडजे, प्राचार्य डॉ. मनोज गादेकर उपस्थित होते. डॉ. वडजे यांनी उदाहरणांद्वारे आपत्ती व्यवस्थापनाचे महत्त्व स्पष्ट केले. कुलगुरू डॉ.महानवर यांनी 'आपत्ती व मानवी संघर्ष' या विषयावर मार्गदर्शन केले. वर्षा ठोंबरे यांनी आपत्तींचे व संघर्षाचे अनुभव व्यक्त केले. कुलगुरूंच्या हस्ते टेक्नोपर्वच्या पारितोषिक वितरण करण्यात आले . संजना मुंडेना २०२४ बेस्ट टेक्नोपर्वचा अवॉर्ड मिळाला. कार्यक्रमाचे आयोजन डॉ.के.टी. व्हनहुवे, डॉ.जी. आर. काशीद, डॉ.एस.आर. मुळे, डॉ. जे.के. काशीद यांनी केले होते.

बार्शी : येथील झाडबुके महाविद्यालयात कार्यशाळेसाठी उपस्थित विद्यार्थी व विद्यार्थिनी.

केले. कार्यशाळेत केंद्रीय वन आणि पर्यावरण कायदे, मानव वन्यजीव संघर्ष उपबंध मार्गदर्शक तत्त्वे यांची विद्यार्थ्यांना माहिती देण्यात आली. तर माळढोक पक्षी अभयारण्य यांच्याकडील वन्यजीवांच्या माहिती फलकाद्वारे विद्यार्थ्यांना वन्यजीवांचा परिचय करून देण्यात आला. फाउंडेशनच्या वतीने महाविद्यालयाच्या ग्रंथालयास पर्यावरण, वन्यजीव मार्गदर्शक पुस्तक संच भेट देण्यात आला.