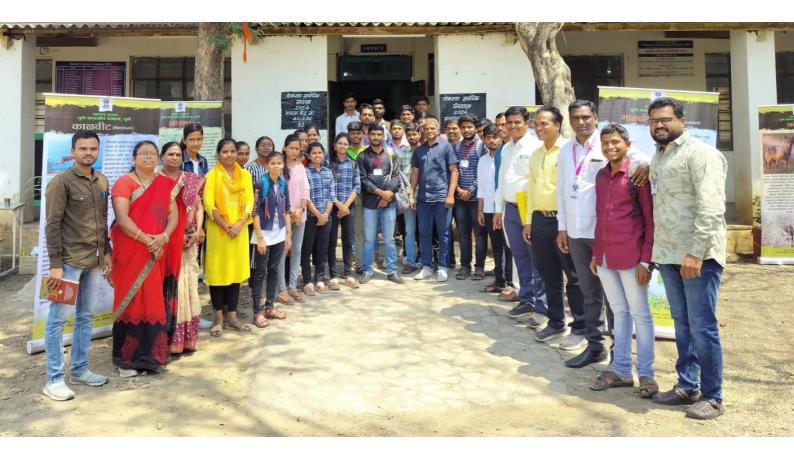

शिबिरात जी. आय. बी. फाउंडेशनच्या माध्यमातून सोलापूर जिल्ह्यातील मानव वन्यजीव संघर्ष आणि उपबंध कार्यशाळेतून पंकज चिंदरकर आणि अजय हिरेमठ यांनी विद्यार्थ्यांना पोस्टर, प्रात्यक्षिक आणि सादरीकरणाद्वारे मार्गदर्शन

बार्शी : येथील झाडबुके महाविद्यालयात कार्यशाळेसाठी उपस्थित विद्यार्थी व विद्यार्थिनी.

केले. कार्यशाळेत केंद्रीय वन आणि पर्यावरण कायदे, मानव वन्यजीव संघर्ष उपबंध मार्गदर्शक तत्त्वे यांची विद्यार्थ्यांना माहिती देण्यात आली. तर माळढोक पक्षी अभयारण्य यांच्याकडील वन्यजीवांच्या माहिती फलकाद्वारे विद्यार्थ्यांना वन्यजीवांचा परिचय करून देण्यात आला. फाउंडेशनच्या वतीने महाविद्यालयाच्या ग्रंथालयास पर्यावरण, वन्यजीव मार्गदर्शक पुस्तक संच भेट देण्यात आला.