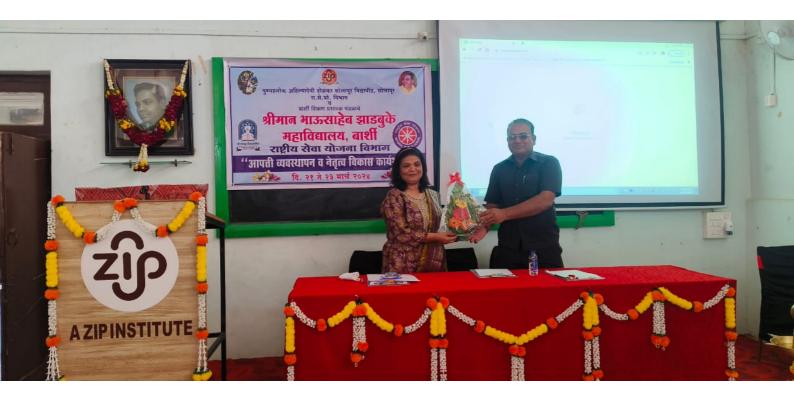

# आपत्ती व्यवस्थापन कार्यशाळा

बार्शी / तालुका प्रतिनिधी येथील श्रीमान भाऊ साहेब झाडबुके महाविद्यालय येथे 'आपत्ती व्यवस्थापन व नेतृत्व विकास' या विषयावर तीन दिवसीय कार्यशाळेची सुरवात गुरुवारी (दि.२१) सकाळी पुण्यश्लोक अहिल्यादेवी होळकर सोलापूर विद्यापीठाचे कुलगुरू डॉ.प्रकाश महानवर यांच्या हस्ते करण्यात आली. अध्यक्षस्थानी बार्शी शिक्षण प्रसारक मंडळाच्या संचालिका वर्षा ठोंबरे उपस्थित होत्या. याप्रसंगी व्यासपीठावर राष्ट्रीय सेवा योजना विभागाचे संचालक डॉ. राजेंद्र वडजे, प्राचार्य डॉ. मनोज गादेकर उपस्थित होते. डॉ. वडजे यांनी उदाहरणांद्वारे आपत्ती व्यवस्थापनाचे महत्त्व स्पष्ट केले. कुलगुरू डॉ.महानवर यांनी 'आपत्ती व मानवी संघर्ष' या विषयावर मार्गदर्शन केले. वर्षा ठोंबरे यांनी आपत्तींचे व संघर्षाचे अनुभव व्यक्त केले. कुलगुरूंच्या हस्ते टेक्नोपर्वच्या पारितोषिक वितरण करण्यात आले . संजना मुंडेना २०२४ बेस्ट टेक्नोपर्वचा अवॉर्ड मिळाला. कार्यक्रमाचे आयोजन डॉ.के.टी. व्हनहुवे, डॉ.जी. आर. काशीद, डॉ.एस.आर. मुळे, डॉ. जे.के. काशीद यांनी केले होते.

तीन दिवसांच्या शिबिराचे २१ मार्च रोजी कुलगुरू डॉ. प्रकाश महानवर यांच्या हस्ते उद्घाटन करण्यात आले. याप्रसंगी वर्षा ठोंबरे यांच्या अध्यक्षतेखाली डॉ. राजेंद्र वडजे, केदार आवटे, प्राचार्य डॉ. मनोज गादेकर उपस्थित होते.