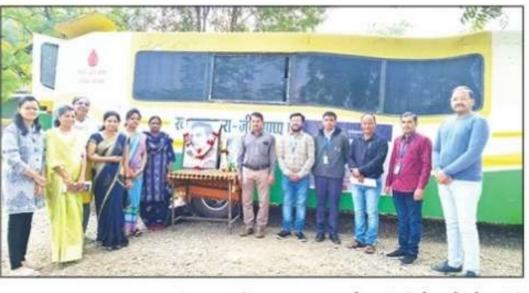

# पुरोगामी विचाराचे page 6 19 Dec 2023 हिंदीमेरी news by, संतोष जाधवर, बाशी श्रीमान भाऊसाहेब झाडबुके महाविद्यालयात रक्तदान शिबिर

## प्रतिनिधी : बार्शी

बार्शी शिक्षण प्रसारक मंडळाच्या चेअरमन प्रभाताई झाडबुके (ऊर्फ वहिनीसाहेब) यांच्या वाढदिवसानिमित्त महाविद्यालयामध्ये रा. से. यो. विभाग, एचडीएफसी बँक व रामभाई शहा रक्तपेढी यांच्या संयुक्त विद्यमाने रक्तदान शिबिराचे आयोजन करण्यात आले होते. यावेळी विद्यार्थी-

विद्यार्थिनी, शिक्षक-शिक्षकेत्तर कर्मचारी अशा जवळपास चाळीस जणांनी रक्तदान केले.

कार्यक्रमाचे आयोजन प्राचार्य डॉ. मनोज गादेकर यांच्या मार्गदर्शनाखाली रा. से. यो. कार्यक्रमाधिकारी डॉ. जे. के. काशीद, डॉ. स्नेहलता मुळे यांनी केले होते. याप्रसंगी बँकेचे अधिकारी पसारे सोो, मंणळकर, भिस्ते, गुळवे, वरचे, धर्माधिकारी, रक्तपेढीचे श्री.

सुमंत, दळवी, जाधव, गुळवे, लंगदिवे, डोंगरे यांनी परिश्रम घेतले.

महाविद्यालयातील डॉ. नंदीमठ, प्रा. पाटील व्ही. ए., डॉ. जी. आर. काशीद, प्रा. करडे, प्रा. रणदिवे प्रा.बारबोले, प्रा.डॉ. नाईनवाड, प्रा. जेवळीकर, प्रा. योगीराज मुळे, प्रा. सय्यद, प्रा. तिकटे, प्रा. कांबळे, डॉ. फटाले, प्रा. घाटे, उमेश मदने, गाडे यांचे सहकार्य लाभले.