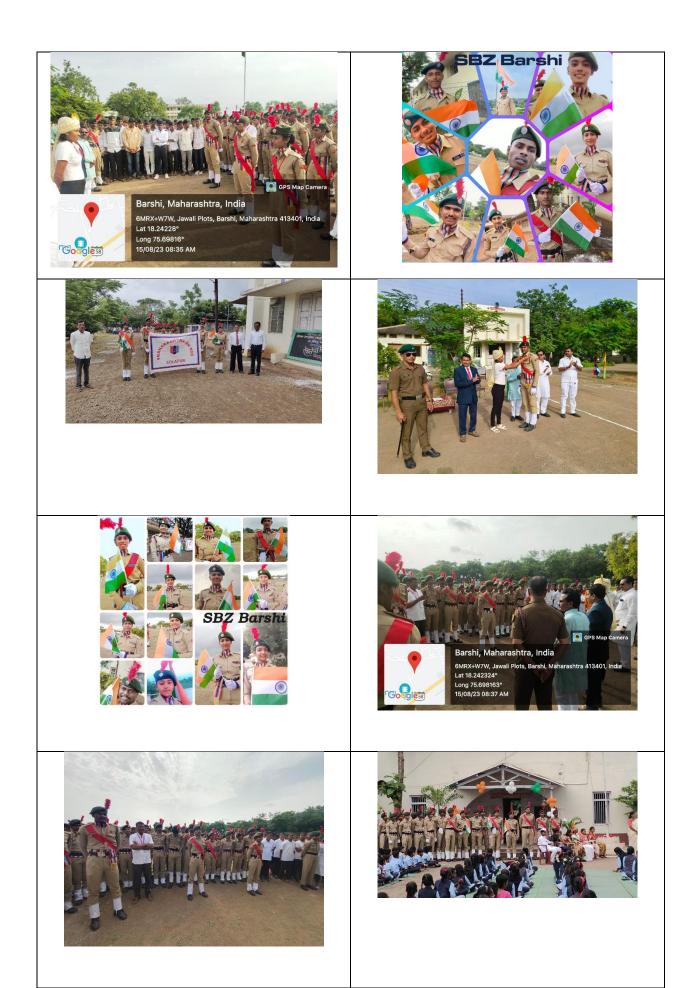

| 22  | MAH22SDA922131 | VEER KARTIK<br>KUMAR            | 50  | MAH22SWA922514 | VHALE RIDDHI SUNIL            |
| 23  | MAH22SDA922101 | BHAGAT ROHIT<br>AJIT            | 51  |                |                               |
| 24  | MAH22SDA922102 | MUTKULE YASH<br>VIKAS           | 52  |                |                               |
| 25  | MAH22SDA922103 | DHOTARE ASHOK<br>NAMDEV         | 53  |                |                               |
| 26  | MAH22SDA922104 | JAGADALE<br>ABHIJEET<br>BHASKAR | 54  |                |                               |
| 27  | MAH22SDA922106 | ITKAR RITESH<br>PANDURANG       | 55  |                |                               |
| 28  | MAH22SDA922107 | GIRAM VIKRANT<br>MANOJ          | 56  |                |                               |





## \*\*\*NCC DEPARTMENT\*\*\*

Τo,

The Principal,

Shriman Bhausaheb Zadbuke Mahavidyalaya,

Barshi

## Sub : Permission for 'SWACHHATA' activity

Respected sir,

We the NCC Dept Anos and Cadets plan to conduct activity of SWACHHATA On 16 June 2023 which is the part of extension activities of the NCC for the society. We request you to permit us to arrange this activity.

This activity is to be conducted as a part of NCC UNIT activity.

Thanking you,

Yours faithfully,

Maj. Nandimath A.P. Company Commander (9 MAH BN N.C.C.) S, B, Z. College, Barth

(Head & OIC NCC Dept.)

Lt Shaikh S.S. (Ano, NCC SD) Date : 15 June 2023



# \*\*\*NCC DEPARTMENT\*\*\*

#### NOTICE

Date: 15/06/2023

All the cadets are hereby informed that NCC Dept. has organized SWACHHATA On 16 June 2023. The activity