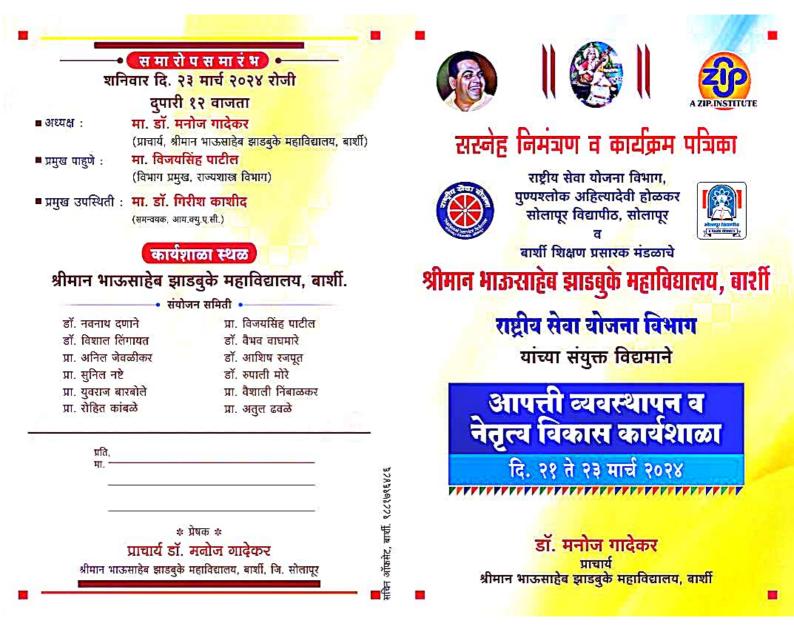

# आपत्ती व्यवस्थापन कार्यशाळा

बार्शी / तालुका प्रतिनिधी येथील श्रीमान भाऊ साहेब झाडबुके महाविद्यालय येथे 'आपत्ती व्यवस्थापन व नेतृत्व विकास' या विषयावर तीन दिवसीय कार्यशाळेची सुरवात गुरुवारी (दि.२१) सकाळी पुण्यश्लोक अहिल्यादेवी होळकर सोलापूर विद्यापीठाचे कुलगुरू डॉ.प्रकाश महानवर यांच्या हस्ते करण्यात आली. अध्यक्षस्थानी बार्शी शिक्षण प्रसारक मंडळाच्या संचालिका वर्षा ठोंबरे उपस्थित होत्या. याप्रसंगी व्यासपीठावर राष्ट्रीय सेवा योजना विभागाचे संचालक डॉ. राजेंद्र वडजे, प्राचार्य डॉ. मनोज गादेकर उपस्थित होते. डॉ. वडजे यांनी उदाहरणांद्वारे आपत्ती व्यवस्थापनाचे महत्त्व स्पष्ट केले. कुलगुरू डॉ.महानवर यांनी 'आपत्ती व मानवी संघर्ष' या विषयावर मार्गदर्शन केले. वर्षा ठोंबरे यांनी आपत्तींचे व संघर्षाचे अनुभव व्यक्त केले. कुलगुरूंच्या हस्ते टेक्नोपर्वच्या पारितोषिक वितरण करण्यात आले . संजना मुंडेना २०२४ बेस्ट टेक्नोपर्वचा अवॉर्ड मिळाला. कार्यक्रमाचे आयोजन डॉ.के.टी. व्हनहुवे, डॉ.जी. आर. काशीद, डॉ.एस.आर. मुळे, डॉ. जे.के. काशीद यांनी केले होते.

Smart Solapur Edition Mar 22, 2024 Page No. 04 Powered by: erelego.com 🛯 सकाळ

झाडबुके महाविद्यालयात आपत्ती व्यवस्थापन शिबिर

जी.आय.बी. फाउंडेशनच्या माध्यमातून मानव वन्यजीव संघर्ष उपबंध कार्यशाळा

बार्शी, ता. २३ : येथील श्रीमान भाऊसाहेब झाडबुके महाविद्यालय व पुण्यश्लोक अहिल्यादेवी होळकर सोलापूर विद्यापीठ यांच्या राष्ट्रीय सेवा योजना विभागाच्या वतीने आपत्ती व्यवस्थापन आणि नेतृत्व गुण विकास शिबिराचे आयोजन करण्यात आले होते.

तीन दिवसांच्या शिबिराचे २१ मार्च रोजी कुलगुरू डॉ. प्रकाश महानवर यांच्या हस्ते उद्घाटन करण्यात आले. याप्रसंगी वर्षा ठोंबरे यांच्या अध्यक्षतेखाली डॉ. राजेंद्र वडजे, केदार आवटे, प्राचार्य डॉ. मनोज गादेकर उपस्थित होते.

आपत्ती व्यवस्थापन काळाची गरज, आपत्ती व्यवस्थापन युवकांची भूमिका, रेल्वे अपघात व बचावकार्य, अग्निशमन दल बचाव कार्य, महामारी बचाव व उपाय, सायबर हल्ले व बचाव तंत्र विषयावर डॉ. विशाल कदम, वैराग, मेजर डॉ. अरुषा नंदिमठ, विनोद कबाडे, डॉ. सुमीत पडवळ, सायबर क्राईमचे सहायक पोलिस निरीक्षक वैभव स्वामी यांची व्याख्याने आणि प्रात्यक्षिकांचे आयोजन करण्यात आले.

झाडबुके महाविद्यालयातील राष्ट्रीय सेवा योजना विभाग प्रमुख डॉ. गिरीश काशीद, समन्वयक डॉ. पुष्कर गांधी, डॉ. कल्लप्पा व्हनहुवे, डॉ. स्नेहलता मुळे, डॉ. जयराम काशीद आणि विद्यार्थी उपस्थित होते.

Solapur, Solapur-Today 24/03/2024 Page No. 5

# 'झाडबुके'मध्ये आपत्ती व्यवस्थापन कार्यशाळा

#### संचार प्रतिनिधी

येथील श्रीमान भाऊसाहेब झाडबुके महाविद्यालय येथे 'आपत्ती व्यवस्थापन व नेतृत्व विकास' या विषयावर तीन दिवसीय कार्यशाळेस प्रारंभ झाला आहे.

कुलगुरू डॉ. प्रकाश महानवर यांच्या हस्ते व बार्शी शिक्षण प्रसारक मंडळाच्या संचालिका वर्षाताई ठोंबरे यांच्या उपस्थितीत कार्यशाळेचा शुभारंभ करण्यात आला. तीन दिवस चालणाऱ्या या कार्यशाळेमध्ये 'आपत्ती व्यवस्थापन काळाची गरज' या विषयावर डॉ. विशाल कदम, 'आपत्ती व्यवस्थापन युवकांची भूमिका' या

विषयावर डॉ. आरुषा नंदीमठ, ' रेल्वे अपघात व बचाव कार्य' या विषयावर, विनोद कबाडे, 'सोलापूर जिल्ह्यातील मानव वन्य जीव संघर्ष आणि उपबंध' या विषयावर पंकज चिंदरकर, 'महामारी बचाव उपाय' या विषयावर डॉ. सुमित पडवळ, 'सायबर अटॅक व बचाव तंत्र' या विषयावर वैभव स्वामी यांचे व्याख्यान होणार आहे. याप्रसंगी डॉ. राजेंद्र वडजे व प्राचार्य डॉ. मनोज गादेकर यांची प्रमुख उपस्थिती होती. यावेळी कुलगुरूंच्या हस्ते टेक्नोपर्वचा बक्षीस समारंभ झाला. यावेळी संजना मुंडे हिने २०२४ बेस्ट टेक्नोपर्वचा ॲवॉर्ड प्राप्त केला. सूत्रसंचालन प्रा.अंकिता घाटे यांनी केले तर आभार डॉ. पुष्कर गांधी यांनी मानले.