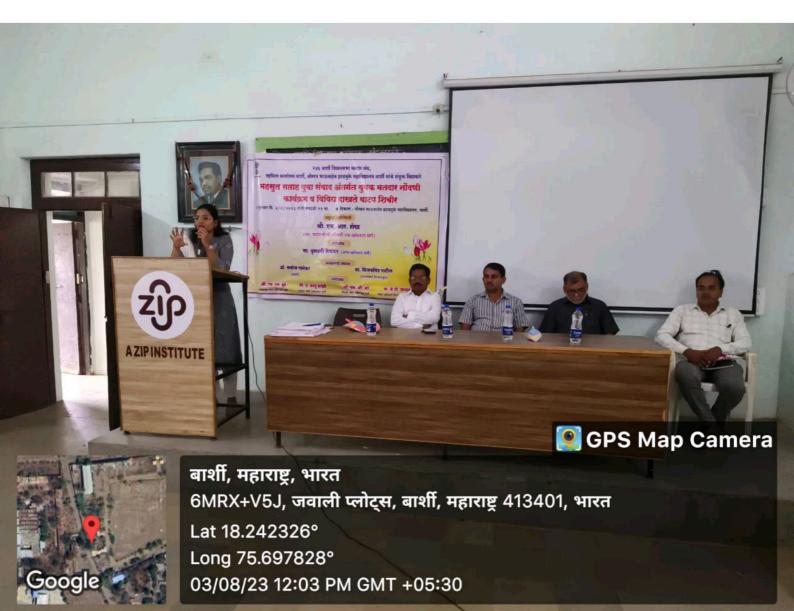

# श्चिमान झाडबुके महाविद्यालयात युवक मतदार नोंदणी बार्शी शहरात महसूल सप्ताहांतर्गत युवा संवाद कार्यक्रमाचे आयोजन

#### सकाळ वृत्तसेवा

बाशीं, ता. ५ : येथील श्रीमान भाऊमाहेब झाडबुके महाविद्यालयात निवडणुक साक्षरता मंडळ. राष्ट्रीय सेवा योजना विभाग आणि तहसील कार्यालय यांच्या संयुक्त विद्यमान युवा मतदार नोंदर्णा कार्यक्रम पार पडला.

कार्यक्रमास प्रमुख मार्गदर्शक म्हणून बार्शी तहसीलच्या अपर तहसीलटार वृषालो केसकर उपस्थित होत्या. अध्यक्षस्थानी महाविद्यालयाचे प्राचार्य ढॉ. मनोज ग्रह्मुल्ड प्रा. को. ए. पार्टाल, निवडणुक, नायव तहसीलदार संजीवन मुंटे, महस्यलचे नायव तहसीलदार ए.

बार्जी : युवक मतदार नोंदणी कार्यक्रमाप्रसंगी मार्गदर्शन करताना तहसीलदार वृषाली केसकर, संजीवन मुंडे, ए. डब्ल्यू. काझी आदी.

डब्ल्यू, काझां, निवडणूक साक्षरता मंडळाचे नोडल अधिकारी प्रा. के. टो. ब्लनहवे उपस्थित होते.

रता महसूल सप्ताह युवा संवाद के. कार्यक्रमांतर्गत कार्यक्रमाचे आयोजन करण्यात आले होते. यावेळी अपर तहसीलदार वृषाली केसकर यांनी विद्यार्थ्यांना जगातील भारत सर्वात मोठी लोकशाही व्यवस्था असलेला देश आहे, असे सांगून मतदानाविषयी, निवडणुकीविषयी मार्गदर्शन करून मतदानाचे महत्त्व सांगितले. तसेच विविध स्पर्धा परीक्षांची मार्हिती आणि संधी याविषयी मार्गदर्शन केले. विशेषतः मुलींच्या करिअर संदर्भात तसेच सर्वांनी लोकशाही प्रक्रियेमध्ये सक्रिय सहभाग नॉदवला पाहिजे आणि निवडणुकीत मतदान करायला पाहिजे, असे आवाहन केले.