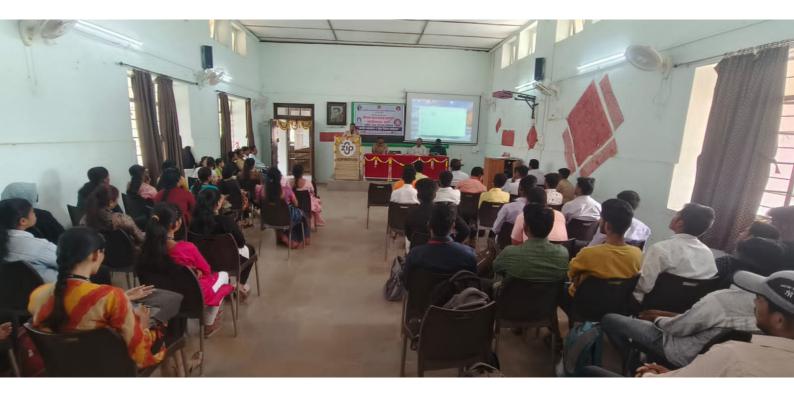

# आपत्ती व्यवस्थापन कार्यशाळा

बार्शी / तालुका प्रतिनिधी येथील श्रीमान भाऊ साहेब झाडबुके महाविद्यालय येथे 'आपत्ती व्यवस्थापन व नेतृत्व विकास' या विषयावर तीन दिवसीय कार्यशाळेची सुरवात गुरुवारी (दि.२१) सकाळी पुण्यश्लोक अहिल्यादेवी होळकर सोलापूर विद्यापीठाचे कुलगुरू डॉ.प्रकाश महानवर यांच्या हस्ते करण्यात आली. अध्यक्षस्थानी बार्शी शिक्षण प्रसारक मंडळाच्या संचालिका वर्षा ठोंबरे उपस्थित होत्या. याप्रसंगी व्यासपीठावर राष्ट्रीय सेवा योजना विभागाचे संचालक डॉ. राजेंद्र वडजे, प्राचार्य डॉ. मनोज गादेकर उपस्थित होते. डॉ. वडजे यांनी उदाहरणांद्वारे आपत्ती व्यवस्थापनाचे महत्त्व स्पष्ट केले. कुलगुरू डॉ.महानवर यांनी 'आपत्ती व मानवी संघर्ष' या विषयावर मार्गदर्शन केले. वर्षा ठोंबरे यांनी आपत्तींचे व संघर्षाचे अनुभव व्यक्त केले. कुलगुरूंच्या हस्ते टेक्नोपर्वच्या पारितोषिक वितरण करण्यात आले . संजना मुंडेना २०२४ बेस्ट टेक्नोपर्वचा अवॉर्ड मिळाला. कार्यक्रमाचे आयोजन डॉ.के.टी. व्हनहुवे, डॉ.जी. आर. काशीद, डॉ.एस.आर. मुळे, डॉ. जे.के. काशीद यांनी केले होते.

Smart Solapur Edition Mar 22, 2024 Page No. 04 Powered by: erelego.com 🛯 सकाळ

झाडबुके महाविद्यालयात आपत्ती व्यवस्थापन शिबिर

जी.आय.बी. फाउंडेशनच्या माध्यमातून मानव वन्यजीव संघर्ष उपबंध कार्यशाळा

बार्शी, ता. २३ : येथील श्रीमान भाऊसाहेब झाडबुके महाविद्यालय व पुण्यश्लोक अहिल्यादेवी होळकर सोलापूर विद्यापीठ यांच्या राष्ट्रीय सेवा योजना विभागाच्या वतीने आपत्ती व्यवस्थापन आणि नेतृत्व गुण विकास शिबिराचे आयोजन करण्यात आले होते.

तीन दिवसांच्या शिबिराचे २१ मार्च रोजी कुलगुरू डॉ. प्रकाश महानवर यांच्या हस्ते उद्घाटन करण्यात आले. याप्रसंगी वर्षा ठोंबरे यांच्या अध्यक्षतेखाली डॉ. राजेंद्र वडजे, केदार आवटे, प्राचार्य डॉ. मनोज गादेकर उपस्थित होते.