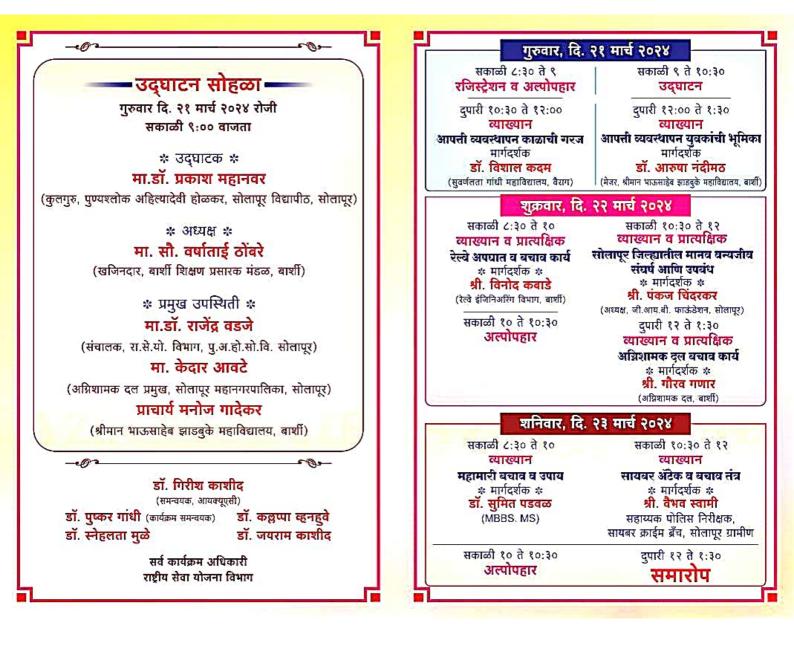

# आपत्ती व्यवस्थापन कार्यशाळा

बार्शी / तालुका प्रतिनिधी येथील श्रीमान भाऊ साहेब झाडबुके महाविद्यालय येथे 'आपत्ती व्यवस्थापन व नेतृत्व विकास' या विषयावर तीन दिवसीय कार्यशाळेची सुरवात गुरुवारी (दि.२१) सकाळी पुण्यश्लोक अहिल्यादेवी होळकर सोलापूर विद्यापीठाचे कुलगुरू डॉ.प्रकाश महानवर यांच्या हस्ते करण्यात आली. अध्यक्षस्थानी बार्शी शिक्षण प्रसारक मंडळाच्या संचालिका वर्षा ठोंबरे उपस्थित होत्या. याप्रसंगी व्यासपीठावर राष्ट्रीय सेवा योजना विभागाचे संचालक डॉ. राजेंद्र वडजे, प्राचार्य डॉ. मनोज गादेकर उपस्थित होते. डॉ. वडजे यांनी उदाहरणांद्वारे आपत्ती व्यवस्थापनाचे महत्त्व स्पष्ट केले. कुलगुरू डॉ.महानवर यांनी 'आपत्ती व मानवी संघर्ष' या विषयावर मार्गदर्शन केले. वर्षा ठोंबरे यांनी आपत्तींचे व संघर्षाचे अनुभव व्यक्त केले. कुलगुरूंच्या हस्ते टेक्नोपर्वच्या पारितोषिक वितरण करण्यात आले . संजना मुंडेना २०२४ बेस्ट टेक्नोपर्वचा अवॉर्ड मिळाला. कार्यक्रमाचे आयोजन डॉ.के.टी. व्हनहुवे, डॉ.जी. आर. काशीद, डॉ.एस.आर. मुळे, डॉ. जे.के. काशीद यांनी केले होते.

आपत्ती व्यवस्थापन काळाची गरज, आपत्ती व्यवस्थापन युवकांची भूमिका, रेल्वे अपघात व बचावकार्य, अग्निशमन दल बचाव कार्य, महामारी बचाव व उपाय, सायबर हल्ले व बचाव तंत्र विषयावर डॉ. विशाल कदम, वैराग, मेजर डॉ. अरुषा नंदिमठ, विनोद कबाडे, डॉ. सुमीत पडवळ, सायबर क्राईमचे सहायक पोलिस निरीक्षक वैभव स्वामी यांची व्याख्याने आणि प्रात्यक्षिकांचे आयोजन करण्यात आले.

#### संचार प्रतिनिधी

येथील श्रीमान भाऊसाहेब झाडबुके महाविद्यालय येथे 'आपत्ती व्यवस्थापन व नेतृत्व विकास' या विषयावर तीन दिवसीय कार्यशाळेस प्रारंभ झाला आहे.

कुलगुरू डॉ. प्रकाश महानवर यांच्या हस्ते व बार्शी शिक्षण प्रसारक मंडळाच्या संचालिका वर्षाताई ठोंबरे यांच्या उपस्थितीत कार्यशाळेचा शुभारंभ करण्यात आला. तीन दिवस चालणाऱ्या या कार्यशाळेमध्ये 'आपत्ती व्यवस्थापन काळाची गरज' या विषयावर डॉ. विशाल कदम, 'आपत्ती व्यवस्थापन युवकांची भूमिका' या

विषयावर डॉ. आरुषा नंदीमठ, ' रेल्वे अपघात व बचाव कार्य' या विषयावर, विनोद कबाडे, 'सोलापूर जिल्ह्यातील मानव वन्य जीव संघर्ष आणि उपबंध' या विषयावर पंकज चिंदरकर, 'महामारी बचाव उपाय' या विषयावर डॉ. सुमित पडवळ, 'सायबर अटॅक व बचाव तंत्र' या विषयावर वैभव स्वामी यांचे व्याख्यान होणार आहे. याप्रसंगी डॉ. राजेंद्र वडजे व प्राचार्य डॉ. मनोज गादेकर यांची प्रमुख उपस्थिती होती. यावेळी कुलगुरूंच्या हस्ते टेक्नोपर्वचा बक्षीस समारंभ झाला. यावेळी संजना मुंडे हिने २०२४ बेस्ट टेक्नोपर्वचा ॲवॉर्ड प्राप्त केला. सूत्रसंचालन प्रा.अंकिता घाटे यांनी केले तर आभार डॉ. पुष्कर गांधी यांनी मानले.