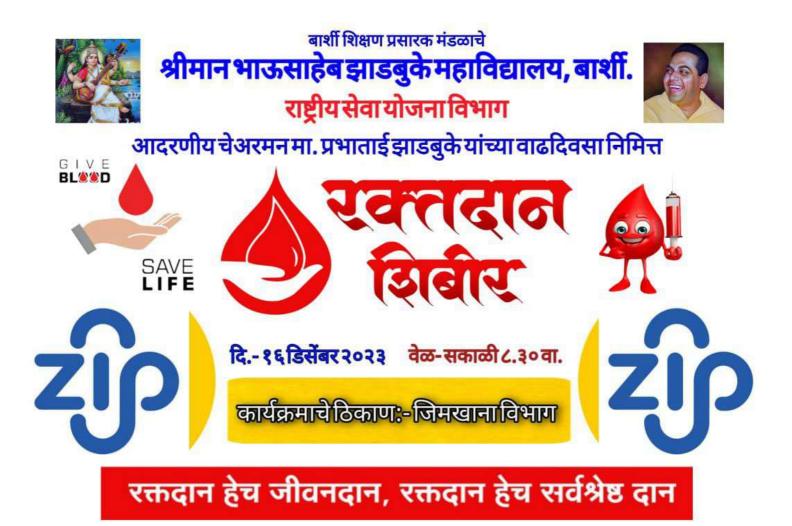

## प्रतिनिधी : बार्शी

बार्शी शिक्षण प्रसारक मंडळाच्या चेअरमन प्रभाताई झाडबुके (ऊर्फ वहिनीसाहेब) यांच्या वाढदिवसानिमित्त महाविद्यालयामध्ये रा. से. यो. विभाग, एचडीएफसी बँक व रामभाई शहा रक्तपेढी यांच्या संयुक्त विद्यमाने रक्तदान शिबिराचे आयोजन करण्यात आले होते. यावेळी विद्यार्थी-

विद्यार्थिनी, शिक्षक-शिक्षकेत्तर कर्मचारी अशा जवळपास चाळीस जणांनी रक्तदान केले.

कार्यक्रमाचे आयोजन प्राचार्य डॉ. मनोज गादेकर यांच्या मार्गदर्शनाखाली रा. से. यो. कार्यक्रमाधिकारी डॉ. जे. के. काशीद, डॉ. स्नेहलता मुळे यांनी केले होते. याप्रसंगी बँकेचे अधिकारी पसारे सोो, मंणळकर, भिस्ते, गुळवे, वरचे, धर्माधिकारी, रक्तपेढीचे श्री.

सुमंत, दळवी, जाधव, गुळवे, लंगदिवे, डोंगरे यांनी परिश्रम घेतले.

महाविद्यालयातील डॉ. नंदीमठ, प्रा. पाटील व्ही. ए., डॉ. जी. आर. काशीद, प्रा. करडे, प्रा. रणदिवे प्रा.बारबोले, प्रा.डॉ. नाईनवाड, प्रा. जेवळीकर, प्रा. योगीराज मुळे, प्रा. सय्यद, प्रा. तिकटे, प्रा. कांबळे, डॉ. फटाले, प्रा. घाटे, उमेश मदने, गाडे यांचे सहकार्य लाभले.

## सूचना

राष्ट्रीय सेवा योजना विभागातील सर्व स्वयंसेवकांना कळविण्यात येते की दिनांक 27 जानेवारी 2024 रोजी सकाळी 11.00 वाजता.मौजे पांगरी तालुका बार्शी जिल्हा सोलापूर येथे रक्तदान शिबिराचे आयोजन करण्यात आले आहे. तरी सर्व स्वयंसेवक व ग्रामस्थ यांनी रक्तदान शिबिरात सहभाग नोंदवावा.