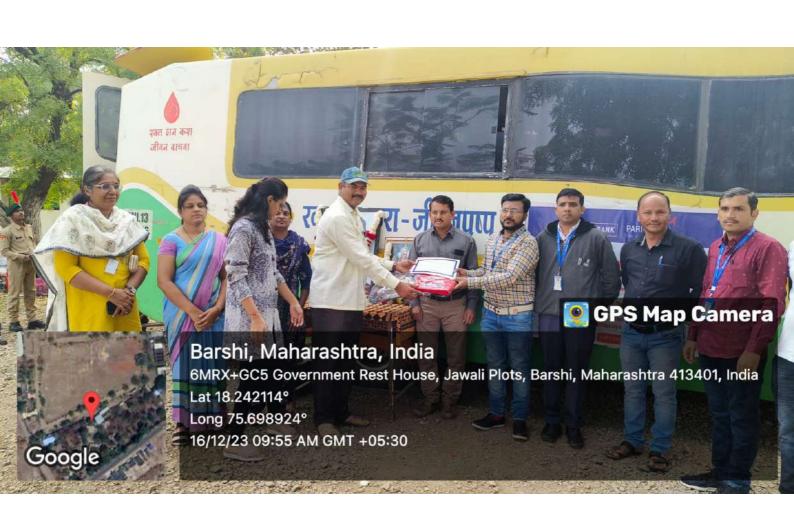

# पुरोगामी विचाराचे page 6 19 Dec 2023 हिंदीमेरी news by, संतोष जाधवर, बाशी श्रीमान भाऊसाहेब झाडबुके महाविद्यालयात रक्तदान शिबिर

## प्रतिनिधी : बार्शी

बार्शी शिक्षण प्रसारक मंडळाच्या चेअरमन प्रभाताई झाडबुके (ऊर्फ वहिनीसाहेब) यांच्या वाढदिवसानिमित्त महाविद्यालयामध्ये रा. से. यो. विभाग, एचडीएफसी बँक व रामभाई शहा रक्तपेढी यांच्या संयुक्त विद्यमाने रक्तदान शिबिराचे आयोजन करण्यात आले होते. यावेळी विद्यार्थी-

विद्यार्थिनी, शिक्षक-शिक्षकेत्तर कर्मचारी अशा जवळपास चाळीस जणांनी रक्तदान केले.

कार्यक्रमाचे आयोजन प्राचार्य डॉ. मनोज गादेकर यांच्या मार्गदर्शनाखाली रा. से. यो. कार्यक्रमाधिकारी डॉ. जे. के. काशीद, डॉ. स्नेहलता मुळे यांनी केले होते. याप्रसंगी बँकेचे अधिकारी पसारे सोो, मंणळकर, भिस्ते, गुळवे, वरचे, धर्माधिकारी, रक्तपेढीचे श्री.

सुमंत, दळवी, जाधव, गुळवे, लंगदिवे, डोंगरे यांनी परिश्रम घेतले.

महाविद्यालयातील डॉ. नंदीमठ, प्रा. पाटील व्ही. ए., डॉ. जी. आर. काशीद, प्रा. करडे, प्रा. रणदिवे प्रा.बारबोले, प्रा.डॉ. नाईनवाड, प्रा. जेवळीकर, प्रा. योगीराज मुळे, प्रा. सय्यद, प्रा. तिकटे, प्रा. कांबळे, डॉ. फटाले, प्रा. घाटे, उमेश मदने, गाडे यांचे सहकार्य लाभले.