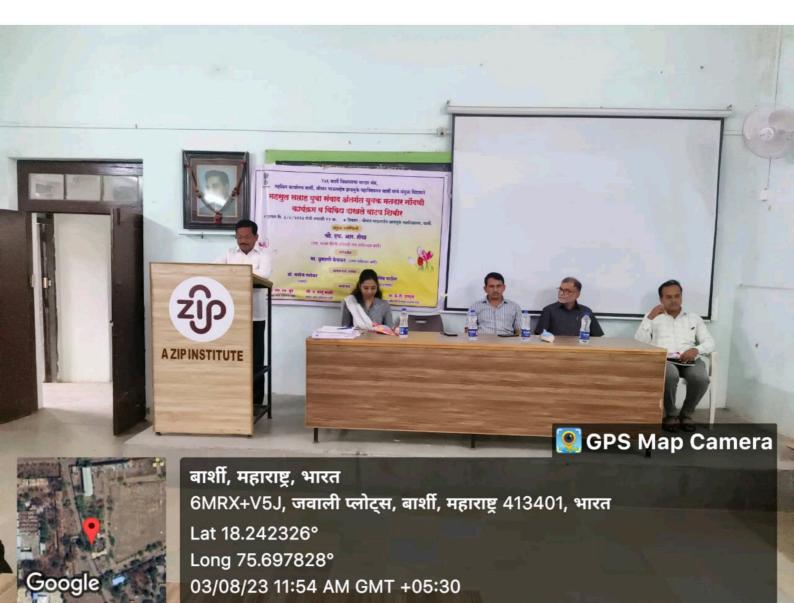

त्या अनुषंगाने तहसिल कार्यालय बार्शी व आपले महाविदयालयाच्या संयुक्त विदयनाने त्या अनुषंगाने तहसिल कार्यालय बार्शी येथे सकाळो टिक.११.०० वाजता लगे दि.०२/०८/२०२३ रोजी श्री.शिवाजी महाविदयालय बार्शी येथे सकाळो ठिक.११.०० वाजता लगे दि.०३/०८/२०२३ रोजी श्रीमान.भाऊसाहेब झाडबुके महाविदयालय बार्शी येथे सकाळो ठिक.१९.०० वाजता लगे दि.०३/०८/२०२३ रोजी श्रीमान.भाऊसाहेब झाडबुके महाविदयालय बार्शी येथे सकाळो ठिक.१९.०० वाजता दि.०३/०८/२०२३ रोजी श्रीमान.भाऊसाहेब झाडबुके महाविदयालय बार्शी येथे सकाळो ठिक.१९.०० वाजता दि.०३/०८/२०२३ रोजी श्रीमान.भाऊसाहेब झाडबुके महाविदयालय बार्शी येथे सकाळो ठिक.१९.०० वाजता दि.०३/०८/२०२३ रोजी श्रीमान.भाऊसाहेब झाडबुके महाविदयालय बार्शी येथे सकाळो ठिक.१९.०० वाजता विदयार्थ्यासाटी नवीन मतदार नोंदणी कार्यक्रमाचे आयोजन करण्याल आलेले आहे.तरो सदर कार्यक्रमाज विदयार्थ्यासाटी नवीन मतदार नोंदणी कार्यक्रमाचे आयोजन करण्याल आलेले आहे.तरो सदर कार्यक्रमाज वेताना विदयार्थ्याना त्यांचे आधार कार्डची झेरॉक्स प्रत,रेशन कार्डची झेरॉक्स प्रत तसेच एक आयडेटोसाइज वेताना विदयार्थ्याना त्यांचे आधार कार्डची झेरॉक्स प्रत,रेशन कार्डची झेरॉक्स प्रत तसेच एक आयडेटोसाइज वेताना विदयार्थ्याना त्यांचे आधार कार्डची झोरॉक्स प्रत,रेशन कार्डची झेरॉक्स प्रत तसेच एक आयडेटोसाइज वेताना विदयार्थ्याना त्यांचे आधार कार्डची झोरॉक्स प्रत,रेशन कार्डची झेरॉक्स प्रत तसेच एक आयडेटोसाइज कोटो सोबत घेऊन येणेवावत सुचित करावे.आपले नहाविदयालतील भूर विदयार्थी सहभागी होतील यांचे नोंदणी करन घ्यार्वी.सदर युवक गतदार नोंदणी कार्यक्रमाठ जास्तीत जास्त विदयार्थी सहभागी होतील यांचे आपलेस्तरावरुन नियोजन करावे.

## सूचना (राष्ट्रीय सेवा योजना विभाग)

महाविद्यालयातील कनिष्ठ व वरिष्ठ विभागातील सर्व विद्यार्थ्यांना कळविण्यात येतं की, मा. उपमुख्य निवडणूक अधिकारी महाराष्ट्र राज्य, मा. जिल्हाधिकारीसो सोलापूर व तहसील कार्यालय बार्शी यांच्या पत्रान्वये मतदार यादीचा विशेष संक्षिप्त पुनरीक्षण कार्यक्रन २०२४ अंतर्गत मतदार यादीमध्ये नाव नोंदणीसाठी विशेष शिबिराचे आयोजन दिनांक ०३/०८/२०२३ रोजी सकाळी ठीक ११.०० वाजता राष्ट्रीय सेवा योजना विभाग, निवडणूक साक्षरता मंडळ व तहसिल कार्यालय बार्शी यांच्या संयुक्त विद्यमाने आयोजित करण्यात आलेला आहे. ज्यांची मतदार नोंदणी अद्याप झालेली नाही व ज्यांचे वय ३१ डिसेंबर २०२३ रोजी १८ वर्षे पूर्ण होतात अशा सर्वांनी मतदार नोंदणी करून घ्यावी. खाली दिलेल्या आवश्यक कागदपत्रांसहित उपस्थित राहावे .सदर कार्यक्रमास विद्यार्थ्यांनी मोठ्या संख्येने उपस्थित राहावे.