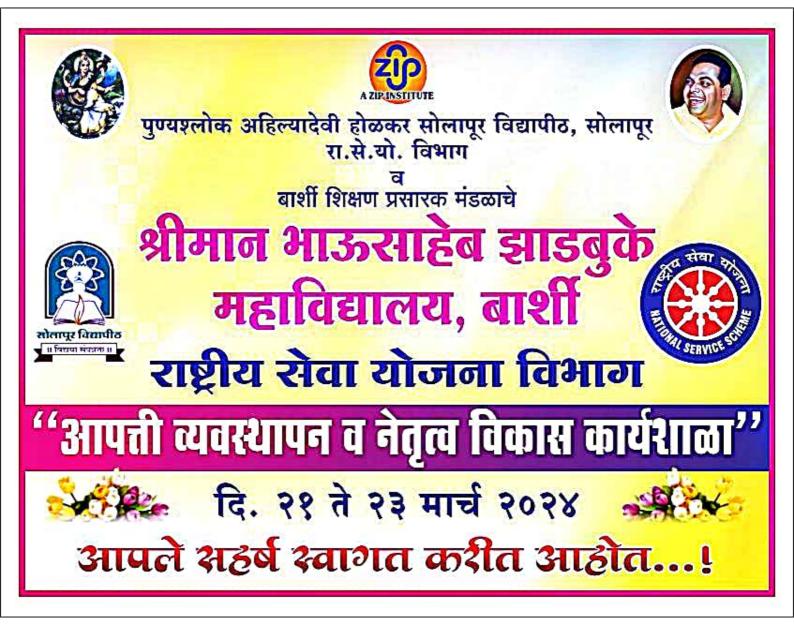

# आपत्ती व्यवस्थापन कार्यशाळा

बार्शी / तालुका प्रतिनिधी येथील श्रीमान भाऊ साहेब झाडबुके महाविद्यालय येथे 'आपत्ती व्यवस्थापन व नेतृत्व विकास' या विषयावर तीन दिवसीय कार्यशाळेची सुरवात गुरुवारी (दि.२१) सकाळी पुण्यश्लोक अहिल्यादेवी होळकर सोलापूर विद्यापीठाचे कुलगुरू डॉ.प्रकाश महानवर यांच्या हस्ते करण्यात आली. अध्यक्षस्थानी बार्शी शिक्षण प्रसारक मंडळाच्या संचालिका वर्षा ठोंबरे उपस्थित होत्या. याप्रसंगी व्यासपीठावर राष्ट्रीय सेवा योजना विभागाचे संचालक डॉ. राजेंद्र वडजे, प्राचार्य डॉ. मनोज गादेकर उपस्थित होते. डॉ. वडजे यांनी उदाहरणांद्वारे आपत्ती व्यवस्थापनाचे महत्त्व स्पष्ट केले. कुलगुरू डॉ.महानवर यांनी 'आपत्ती व मानवी संघर्ष' या विषयावर मार्गदर्शन केले. वर्षा ठोंबरे यांनी आपत्तींचे व संघर्षाचे अनुभव व्यक्त केले. कुलगुरूंच्या हस्ते टेक्नोपर्वच्या पारितोषिक वितरण करण्यात आले . संजना मुंडेना २०२४ बेस्ट टेक्नोपर्वचा अवॉर्ड मिळाला. कार्यक्रमाचे आयोजन डॉ.के.टी. व्हनहुवे, डॉ.जी. आर. काशीद, डॉ.एस.आर. मुळे, डॉ. जे.के. काशीद यांनी केले होते.

Smart Solapur Edition Mar 22, 2024 Page No. 04 Powered by: erelego.com 🛯 सकाळ

झाडबुके महाविद्यालयात आपत्ती व्यवस्थापन शिबिर

जी.आय.बी. फाउंडेशनच्या माध्यमातून मानव वन्यजीव संघर्ष उपबंध कार्यशाळा

बार्शी, ता. २३ : येथील श्रीमान भाऊसाहेब झाडबुके महाविद्यालय व पुण्यश्लोक अहिल्यादेवी होळकर सोलापूर विद्यापीठ यांच्या राष्ट्रीय सेवा योजना विभागाच्या वतीने आपत्ती व्यवस्थापन आणि नेतृत्व गुण विकास शिबिराचे आयोजन करण्यात आले होते.

तीन दिवसांच्या शिबिराचे २१ मार्च रोजी कुलगुरू डॉ. प्रकाश महानवर यांच्या हस्ते उद्घाटन करण्यात आले. याप्रसंगी वर्षा ठोंबरे यांच्या अध्यक्षतेखाली डॉ. राजेंद्र वडजे, केदार आवटे, प्राचार्य डॉ. मनोज गादेकर उपस्थित होते.

महोदय,

उपरोक्त विषयानुसार श्रीमान भाऊसाहेब झाडबुके महाविद्यालयामध्ये दिनांक २१ ते २३ मार्च २०२४ या कालावधीमध्ये आपत्ती व्यवस्थापन व नेतृत्व विकास कार्यशाळा संपन्न होत आहे. या कार्यशाळेमध्ये दिनांक २१ मार्च २०२४ रोजी प्रमुख पाहुणे म्हणून उपस्थित राहून **"आपत्ती व्यवस्थापन काळाची गरज"** या विषयावर विद्यार्थ्यांना मार्गदर्शन करावे ही विनंती. कळावे,