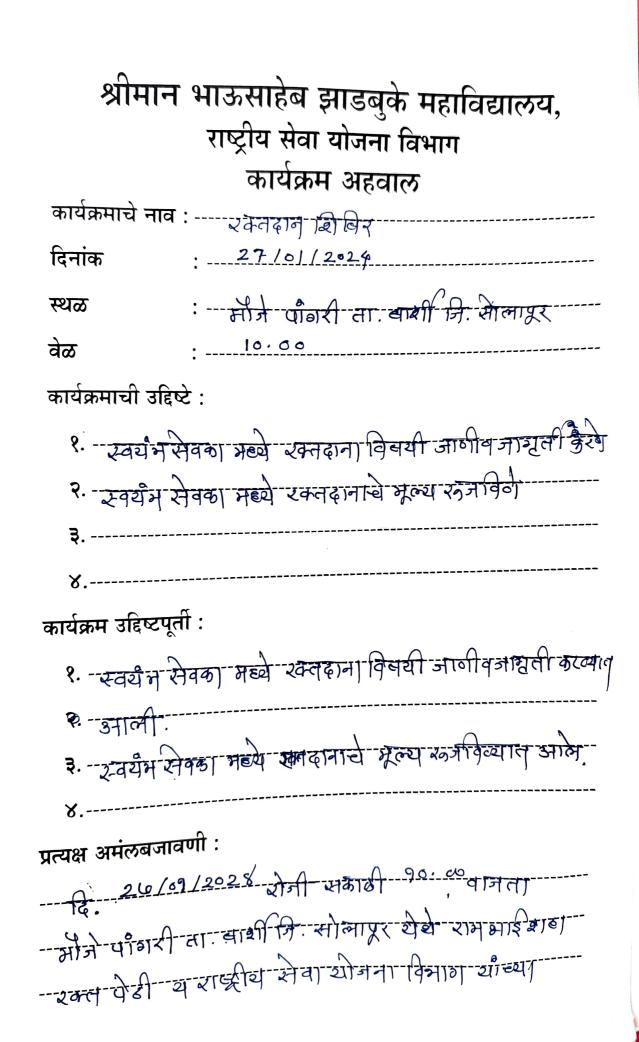

## सूचना

राष्ट्रीय सेवा योजना विभागातील सर्व स्वयंसेवकांना कळविण्यात येते की दिनांक 27 जानेवारी 2024 रोजी सकाळी 11.00 वाजता.मौजे पांगरी तालुका बार्शी जिल्हा सोलापूर येथे रक्तदान शिबिराचे आयोजन करण्यात आले आहे. तरी सर्व स्वयंसेवक व ग्रामस्थ यांनी रक्तदान शिबिरात सहभाग नोंदवावा.