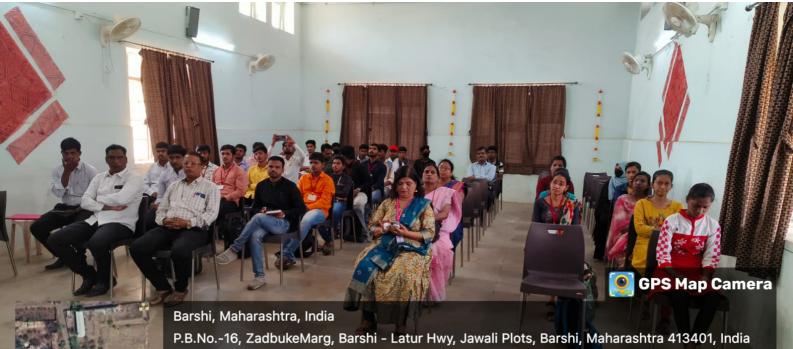

# आपत्ती व्यवस्थापन कार्यशाळा

बार्शी / तालुका प्रतिनिधी येथील श्रीमान भाऊ साहेब झाडबुके महाविद्यालय येथे 'आपत्ती व्यवस्थापन व नेतृत्व विकास' या विषयावर तीन दिवसीय कार्यशाळेची सुरवात गुरुवारी (दि.२१) सकाळी पुण्यश्लोक अहिल्यादेवी होळकर सोलापूर विद्यापीठाचे कुलगुरू डॉ.प्रकाश महानवर यांच्या हस्ते करण्यात आली. अध्यक्षस्थानी बार्शी शिक्षण प्रसारक मंडळाच्या संचालिका वर्षा ठोंबरे उपस्थित होत्या. याप्रसंगी व्यासपीठावर राष्ट्रीय सेवा योजना विभागाचे संचालक डॉ. राजेंद्र वडजे, प्राचार्य डॉ. मनोज गादेकर उपस्थित होते. डॉ. वडजे यांनी उदाहरणांद्वारे आपत्ती व्यवस्थापनाचे महत्त्व स्पष्ट केले. कुलगुरू डॉ.महानवर यांनी 'आपत्ती व मानवी संघर्ष' या विषयावर मार्गदर्शन केले. वर्षा ठोंबरे यांनी आपत्तींचे व संघर्षाचे अनुभव व्यक्त केले. कुलगुरूंच्या हस्ते टेक्नोपर्वच्या पारितोषिक वितरण करण्यात आले . संजना मुंडेना २०२४ बेस्ट टेक्नोपर्वचा अवॉर्ड मिळाला. कार्यक्रमाचे आयोजन डॉ.के.टी. व्हनहुवे, डॉ.जी. आर. काशीद, डॉ.एस.आर. मुळे, डॉ. जे.के. काशीद यांनी केले होते.

बार्शी : येथील झाडबुके महाविद्यालयात कार्यशाळेसाठी उपस्थित विद्यार्थी व विद्यार्थिनी.

केले. कार्यशाळेत केंद्रीय वन आणि पर्यावरण कायदे, मानव वन्यजीव संघर्ष उपबंध मार्गदर्शक तत्त्वे यांची विद्यार्थ्यांना माहिती देण्यात आली. तर माळढोक पक्षी अभयारण्य यांच्याकडील वन्यजीवांच्या माहिती फलकाद्वारे विद्यार्थ्यांना वन्यजीवांचा परिचय करून देण्यात आला. फाउंडेशनच्या वतीने महाविद्यालयाच्या ग्रंथालयास पर्यावरण, वन्यजीव मार्गदर्शक पुस्तक संच भेट देण्यात आला.