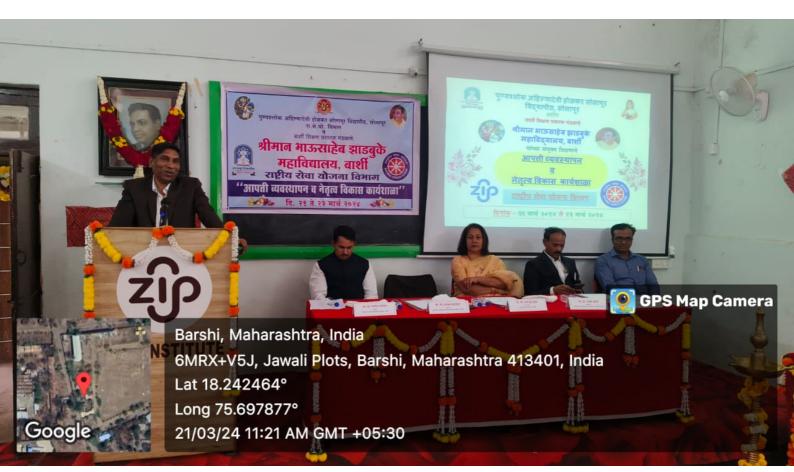

# आपत्ती व्यवस्थापन कार्यशाळा

बार्शी / तालुका प्रतिनिधी येथील श्रीमान भाऊ साहेब झाडबुके महाविद्यालय येथे 'आपत्ती व्यवस्थापन व नेतृत्व विकास' या विषयावर तीन दिवसीय कार्यशाळेची सुरवात गुरुवारी (दि.२१) सकाळी पुण्यश्लोक अहिल्यादेवी होळकर सोलापूर विद्यापीठाचे कुलगुरू डॉ.प्रकाश महानवर यांच्या हस्ते करण्यात आली. अध्यक्षस्थानी बार्शी शिक्षण प्रसारक मंडळाच्या संचालिका वर्षा ठोंबरे उपस्थित होत्या. याप्रसंगी व्यासपीठावर राष्ट्रीय सेवा योजना विभागाचे संचालक डॉ. राजेंद्र वडजे, प्राचार्य डॉ. मनोज गादेकर उपस्थित होते. डॉ. वडजे यांनी उदाहरणांद्वारे आपत्ती व्यवस्थापनाचे महत्त्व स्पष्ट केले. कुलगुरू डॉ.महानवर यांनी 'आपत्ती व मानवी संघर्ष' या विषयावर मार्गदर्शन केले. वर्षा ठोंबरे यांनी आपत्तींचे व संघर्षाचे अनुभव व्यक्त केले. कुलगुरूंच्या हस्ते टेक्नोपर्वच्या पारितोषिक वितरण करण्यात आले . संजना मुंडेना २०२४ बेस्ट टेक्नोपर्वचा अवॉर्ड मिळाला. कार्यक्रमाचे आयोजन डॉ.के.टी. व्हनहुवे, डॉ.जी. आर. काशीद, डॉ.एस.आर. मुळे, डॉ. जे.के. काशीद यांनी केले होते.

तीन दिवसांच्या शिबिराचे २१ मार्च रोजी कुलगुरू डॉ. प्रकाश महानवर यांच्या हस्ते उद्घाटन करण्यात आले. याप्रसंगी वर्षा ठोंबरे यांच्या अध्यक्षतेखाली डॉ. राजेंद्र वडजे, केदार आवटे, प्राचार्य डॉ. मनोज गादेकर उपस्थित होते.

विषयावर डॉ. आरुषा नंदीमठ, ' रेल्वे अपघात व बचाव कार्य' या विषयावर, विनोद कबाडे, 'सोलापूर जिल्ह्यातील मानव वन्य जीव संघर्ष आणि उपबंध' या विषयावर पंकज चिंदरकर, 'महामारी बचाव उपाय' या विषयावर डॉ. सुमित पडवळ, 'सायबर अटॅक व बचाव तंत्र' या विषयावर वैभव स्वामी यांचे व्याख्यान होणार आहे. याप्रसंगी डॉ. राजेंद्र वडजे व प्राचार्य डॉ. मनोज गादेकर यांची प्रमुख उपस्थिती होती. यावेळी कुलगुरूंच्या हस्ते टेक्नोपर्वचा बक्षीस समारंभ झाला. यावेळी संजना मुंडे हिने २०२४ बेस्ट टेक्नोपर्वचा ॲवॉर्ड प्राप्त केला. सूत्रसंचालन प्रा.अंकिता घाटे यांनी केले तर आभार डॉ. पुष्कर गांधी यांनी मानले.