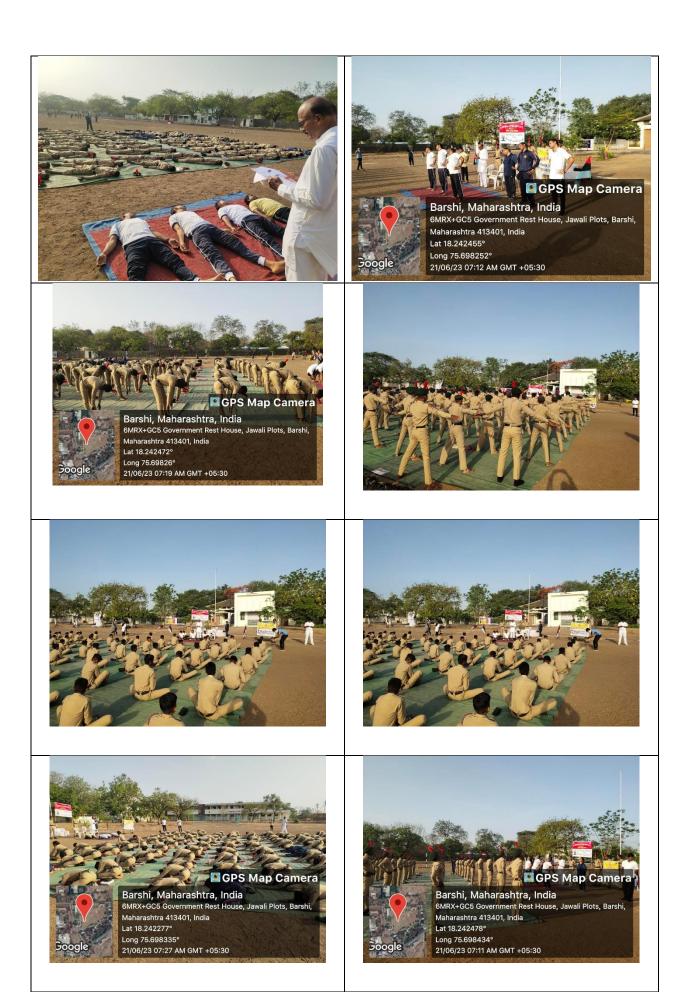

SDA922131 | VEER KARTIK<br>KUMAR            | 50  | MAH22SWA922514 | VHALE RIDDHI SUNIL              |
| 23  | MAH22SDA922101 | BHAGAT ROHIT<br>AJIT            | 51  |                |                                 |
| 24  | MAH22SDA922102 | MUTKULE YASH<br>VIKAS           | 52  |                |                                 |
| 25  | MAH22SDA922103 | DHOTARE ASHOK<br>NAMDEV         | 53  |                |                                 |
| 26  | MAH22SDA922104 | JAGADALE<br>ABHIJEET<br>BHASKAR | 54  |                |                                 |
| 27  | MAH22SDA922106 | ITKAR RITESH<br>PANDURANG       | 55  |                |                                 |
| 28  | MAH22SDA922107 | GIRAM VIKRANT<br>MANOJ          | 56  |                |                                 |





## \*\*\*NCC DEPARTMENT\*\*\*

Τo,

The Principal,

Shriman Bhausaheb Zadbuke Mahavidyalaya,

Barshi

## Sub : <u>Permission for Guard of Honour to NAAC Peer Team.</u>

Respected sir,

We the NCC Dept Anos and Cadets plan to conduct activity of Guard of Honour to NAAC Peer Team On 22 June 2023 which is the part of extension activities of the NCC for NAAC. We request you to permit us to arrange this activity.

This activity is to be conducted as a part of NCC SBZ Unit activity.

Thanking you,

Yours faithfully,

Mai, Nandimath A.P.

Company Commander (Head & OIC NCC Dept.)

Date : 21 June 2023

Lt Shaikh S.S. (Ano, NCC SD)



## \*\*\*NCC DEPARTMENT\*\*\*

#### NOTICE

Date : 21/06/2023

All the cadets are hereby informed that NCC Dept. has organized Guard of Honour to NAAC Peer Team On