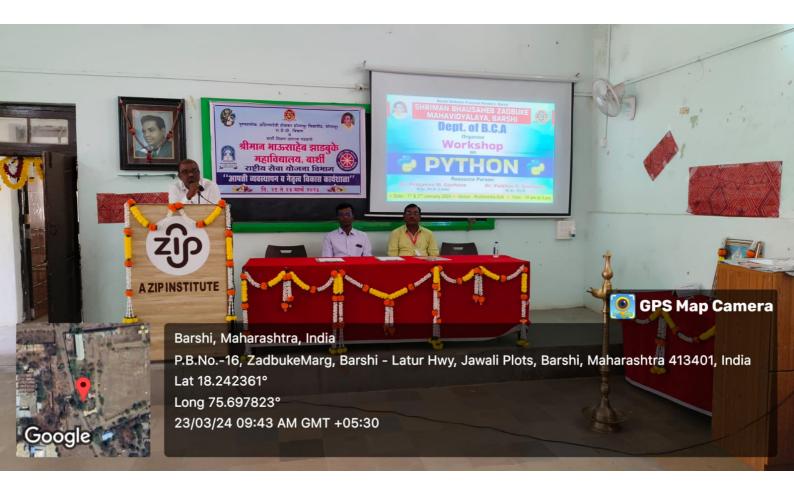

# आपत्ती व्यवस्थापन कार्यशाळा

बार्शी / तालुका प्रतिनिधी येथील श्रीमान भाऊ साहेब झाडबुके महाविद्यालय येथे 'आपत्ती व्यवस्थापन व नेतृत्व विकास' या विषयावर तीन दिवसीय कार्यशाळेची सुरवात गुरुवारी (दि.२१) सकाळी पुण्यश्लोक अहिल्यादेवी होळकर सोलापूर विद्यापीठाचे कुलगुरू डॉ.प्रकाश महानवर यांच्या हस्ते करण्यात आली. अध्यक्षस्थानी बार्शी शिक्षण प्रसारक मंडळाच्या संचालिका वर्षा ठोंबरे उपस्थित होत्या. याप्रसंगी व्यासपीठावर राष्ट्रीय सेवा योजना विभागाचे संचालक डॉ. राजेंद्र वडजे, प्राचार्य डॉ. मनोज गादेकर उपस्थित होते. डॉ. वडजे यांनी उदाहरणांद्वारे आपत्ती व्यवस्थापनाचे महत्त्व स्पष्ट केले. कुलगुरू डॉ.महानवर यांनी 'आपत्ती व मानवी संघर्ष' या विषयावर मार्गदर्शन केले. वर्षा ठोंबरे यांनी आपत्तींचे व संघर्षाचे अनुभव व्यक्त केले. कुलगुरूंच्या हस्ते टेक्नोपर्वच्या पारितोषिक वितरण करण्यात आले . संजना मुंडेना २०२४ बेस्ट टेक्नोपर्वचा अवॉर्ड मिळाला. कार्यक्रमाचे आयोजन डॉ.के.टी. व्हनहुवे, डॉ.जी. आर. काशीद, डॉ.एस.आर. मुळे, डॉ. जे.के. काशीद यांनी केले होते.

Smart Solapur Edition Mar 22, 2024 Page No. 04 Powered by: erelego.com 🛯 सकाळ

झाडबुके महाविद्यालयात आपत्ती व्यवस्थापन शिबिर

जी.आय.बी. फाउंडेशनच्या माध्यमातून मानव वन्यजीव संघर्ष उपबंध कार्यशाळा

बार्शी, ता. २३ : येथील श्रीमान भाऊसाहेब झाडबुके महाविद्यालय व पुण्यश्लोक अहिल्यादेवी होळकर सोलापूर विद्यापीठ यांच्या राष्ट्रीय सेवा योजना विभागाच्या वतीने आपत्ती व्यवस्थापन आणि नेतृत्व गुण विकास शिबिराचे आयोजन करण्यात आले होते.

तीन दिवसांच्या शिबिराचे २१ मार्च रोजी कुलगुरू डॉ. प्रकाश महानवर यांच्या हस्ते उद्घाटन करण्यात आले. याप्रसंगी वर्षा ठोंबरे यांच्या अध्यक्षतेखाली डॉ. राजेंद्र वडजे, केदार आवटे, प्राचार्य डॉ. मनोज गादेकर उपस्थित होते.

विषयावर डॉ. आरुषा नंदीमठ, ' रेल्वे अपघात व बचाव कार्य' या विषयावर, विनोद कबाडे, 'सोलापूर जिल्ह्यातील मानव वन्य जीव संघर्ष आणि उपबंध' या विषयावर पंकज चिंदरकर, 'महामारी बचाव उपाय' या विषयावर डॉ. सुमित पडवळ, 'सायबर अटॅक व बचाव तंत्र' या विषयावर वैभव स्वामी यांचे व्याख्यान होणार आहे. याप्रसंगी डॉ. राजेंद्र वडजे व प्राचार्य डॉ. मनोज गादेकर यांची प्रमुख उपस्थिती होती. यावेळी कुलगुरूंच्या हस्ते टेक्नोपर्वचा बक्षीस समारंभ झाला. यावेळी संजना मुंडे हिने २०२४ बेस्ट टेक्नोपर्वचा ॲवॉर्ड प्राप्त केला. सूत्रसंचालन प्रा.अंकिता घाटे यांनी केले तर आभार डॉ. पुष्कर गांधी यांनी मानले.