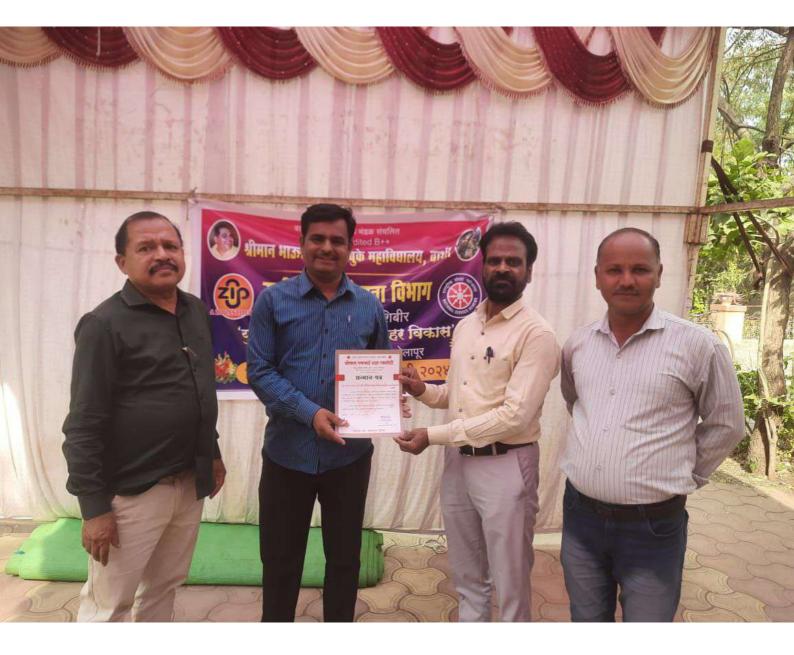

# पुरोगामी विचाराचे page 6 19 Dec 2023 हिंदीमेरी news by, संतोष जाधवर, बाशी श्रीमान भाऊसाहेब झाडबुके महाविद्यालयात रक्तदान शिबिर

## प्रतिनिधी : बार्शी

बार्शी शिक्षण प्रसारक मंडळाच्या चेअरमन प्रभाताई झाडबुके (ऊर्फ वहिनीसाहेब) यांच्या वाढदिवसानिमित्त महाविद्यालयामध्ये रा. से. यो. विभाग, एचडीएफसी बँक व रामभाई शहा रक्तपेढी यांच्या संयुक्त विद्यमाने रक्तदान शिबिराचे आयोजन करण्यात आले होते. यावेळी विद्यार्थी-

विद्यार्थिनी, शिक्षक-शिक्षकेत्तर कर्मचारी अशा जवळपास चाळीस जणांनी रक्तदान केले.

कार्यक्रमाचे आयोजन प्राचार्य डॉ. मनोज गादेकर यांच्या मार्गदर्शनाखाली रा. से. यो. कार्यक्रमाधिकारी डॉ. जे. के. काशीद, डॉ. स्नेहलता मुळे यांनी केले होते. याप्रसंगी बँकेचे अधिकारी पसारे सोो, मंणळकर, भिस्ते, गुळवे, वरचे, धर्माधिकारी, रक्तपेढीचे श्री.

सुमंत, दळवी, जाधव, गुळवे, लंगदिवे, डोंगरे यांनी परिश्रम घेतले.

महाविद्यालयातील डॉ. नंदीमठ, प्रा. पाटील व्ही. ए., डॉ. जी. आर. काशीद, प्रा. करडे, प्रा. रणदिवे प्रा.बारबोले, प्रा.डॉ. नाईनवाड, प्रा. जेवळीकर, प्रा. योगीराज मुळे, प्रा. सय्यद, प्रा. तिकटे, प्रा. कांबळे, डॉ. फटाले, प्रा. घाटे, उमेश मदने, गाडे यांचे सहकार्य लाभले.