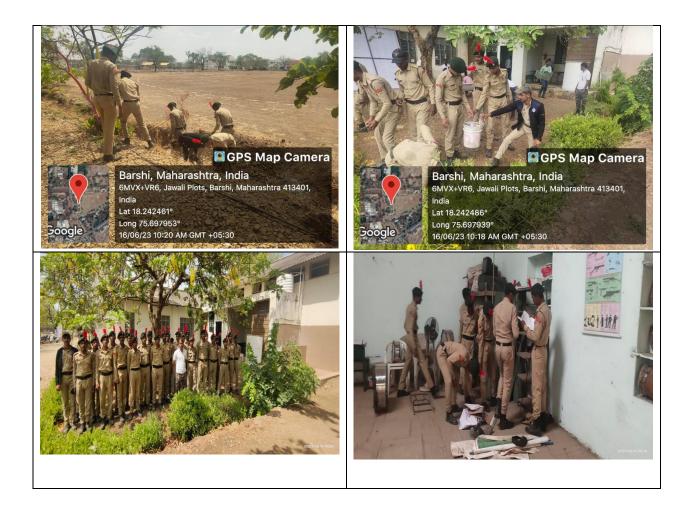

01 | BHAGAT ROHIT<br>AJIT            | 51  |                |                                  |
| 24  | MAH22SDA922102 | MUTKULE YASH<br>VIKAS           | 52  |                |                                  |
| 25  | MAH22SDA922103 | DHOTARE ASHOK<br>NAMDEV         | 53  |                |                                  |
| 26  | MAH22SDA922104 | JAGADALE<br>ABHIJEET<br>BHASKAR | 54  |                |                                  |
| 27  | MAH22SDA922106 | ITKAR RITESH<br>PANDURANG       | 55  |                |                                  |
| 28  | MAH22SDA922107 | GIRAM VIKRANT<br>MANOJ          | 56  |                |                                  |
|     |                |                                 |     |                |                                  |





## \*\*\*NCC DEPARTMENT\*\*\*

Τo,

The Principal,

Shriman Bhausaheb Zadbuke Mahavidyalaya,

Barshi

## Sub : <u>Permission for celebration of 'INTERNATIONAL YOGA DAY'.</u>

Respected sir,

We the NCC Dept Anos and Cadets plan to conduct activity of INTERNATIONAL YOGA DAY On 21 June 2023 which is the part of extension activities of the NCC for the society. We request you to permit us to arrange this activity.

This activity is to be conducted as a part of NCC BARSHI ZONE activity.

Thanking you,

Yours faithfully,

Maj. Nandimath A.P. Company Commander (9 MAH BN N.C.C.) S, B, Z. College, Barel

(Head & OIC NCC Dept.)

Lt Shaikh S.S. (Ano, NCC SD)

Date : 19 June 2023



## \*\*\*NCC DEPARTMENT\*\*\*

#### NOTICE

Date: 19/06/2023

All the cadets are hereby informed that NCC Dept. has