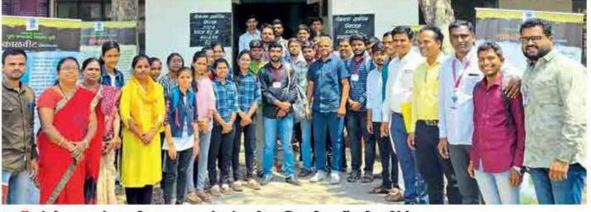

बार्शी : येथील झाडबुके महाविद्यालयात कार्यशाळेसाठी उपस्थित विद्यार्थी व विद्यार्थिनी.

केले. कार्यशाळेत केंद्रीय वन आणि पर्यावरण कायदे, मानव वन्यजीव संघर्ष उपबंध मार्गदर्शक तत्त्वे यांची विद्यार्थ्यांना माहिती देण्यात आली. तर माळढोक पक्षी अभयारण्य यांच्याकडील वन्यजीवांच्या माहिती फलकाद्वारे विद्यार्थ्यांना वन्यजीवांचा परिचय करून देण्यात आला. फाउंडेशनच्या वतीने महाविद्यालयाच्या ग्रंथालयास पर्यावरण, वन्यजीव मार्गदर्शक पुस्तक संच भेट देण्यात आला.