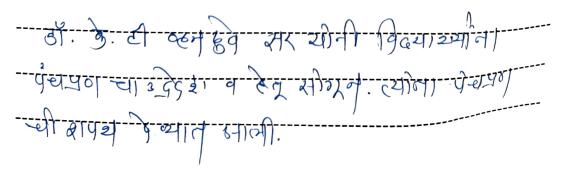

दाराले बाटय फ्रिकी

सूचना

(राष्ट्रीय सेवा योजना विभाग) वरिष्ठ महाविद्यालयातील बीए,बीबीए, बीसीए ,बीएससीच्या सर्व विद्यार्थ्यांना कळविण्यात येते की, आजादी का अमृतमहोत्सव निमित्त "मेरी माती मेरा देश" या उपक्रमांतर्गत राष्ट्रीय सेवा योजना विभागाच्या वतीने पंचप्रण शपथ कार्यक्रमाचे ें आयोजन करण्यात आले आहे तरी सर्व विद्यार्थ्यांनी ठीक 11:30 वाजता उपस्थित राहावे.

स्थळ : हॉल नं. B.11

| श्रीमान भाऊसाहेब झाडबुके महाविद्यालय,                    |
|----------------------------------------------------------|
| राष्ट्रीय सेवा योजना विभाग                               |
| कार्यक्रम अहवाल                                          |
| कार्यक्रमाचे नाव : "मेरी माटी मेरा देखा" पैचप्रठा कापश्च |
| दिनांक : <u>9/8/2023</u>                                 |
| स्थळ : <u>13-9 भव्य</u>                                  |
| वेळ : <u>11.00 वामत</u> ी                                |
| कार्यक्रमाची उद्दिष्टे :                                 |
| १विदयार्थ्यां महये याष्ट्रमक्ती निर्माठा करहे            |
| २ विद्याच्यां महये - रचानिक पालकी शी-एकरुपता निर्मालको   |
| ३                                                        |
| ४                                                        |
| कार्यक्रम उद्दिष्टपूर्ती :                               |
| १. विदयाच्यरि मच्चे राष्ट्र मक्ली जिमीत्र करव्यात आली    |
|                                                          |

२. - विद्यार्थ्या महये स्वानिक पात् की स्ती एकरत्र पता निर्माण करत्यात ३. ------४.

प्रत्यक्ष अमंलबजावणी :

| कार्यक्रमात सहभागी <b>विद्या</b> र्थी : <u>54</u>            |
|--------------------------------------------------------------|
| कार्यक्रमात सहभागी प्राध्यापक : जा के ती कहने जा जे के काशीद |