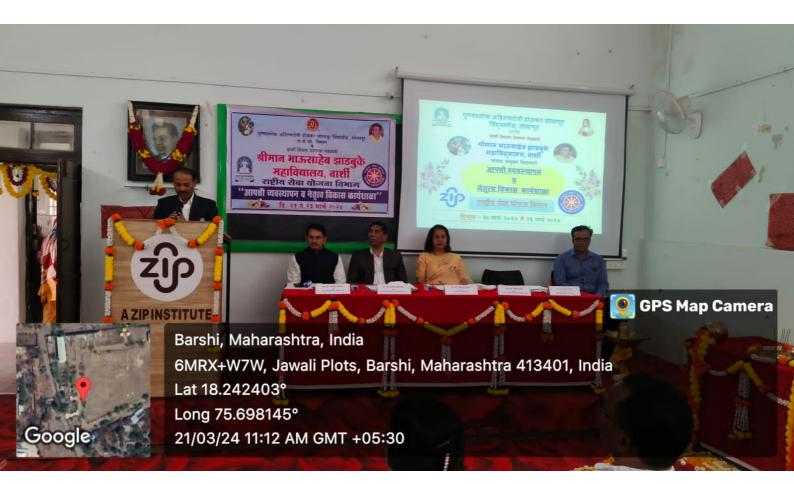

# आपत्ती व्यवस्थापन कार्यशाळा

बार्शी / तालुका प्रतिनिधी येथील श्रीमान भाऊ साहेब झाडबुके महाविद्यालय येथे 'आपत्ती व्यवस्थापन व नेतृत्व विकास' या विषयावर तीन दिवसीय कार्यशाळेची सुरवात गुरुवारी (दि.२१) सकाळी पुण्यश्लोक अहिल्यादेवी होळकर सोलापूर विद्यापीठाचे कुलगुरू डॉ.प्रकाश महानवर यांच्या हस्ते करण्यात आली. अध्यक्षस्थानी बार्शी शिक्षण प्रसारक मंडळाच्या संचालिका वर्षा ठोंबरे उपस्थित होत्या. याप्रसंगी व्यासपीठावर राष्ट्रीय सेवा योजना विभागाचे संचालक डॉ. राजेंद्र वडजे, प्राचार्य डॉ. मनोज गादेकर उपस्थित होते. डॉ. वडजे यांनी उदाहरणांद्वारे आपत्ती व्यवस्थापनाचे महत्त्व स्पष्ट केले. कुलगुरू डॉ.महानवर यांनी 'आपत्ती व मानवी संघर्ष' या विषयावर मार्गदर्शन केले. वर्षा ठोंबरे यांनी आपत्तींचे व संघर्षाचे अनुभव व्यक्त केले. कुलगुरूंच्या हस्ते टेक्नोपर्वच्या पारितोषिक वितरण करण्यात आले . संजना मुंडेना २०२४ बेस्ट टेक्नोपर्वचा अवॉर्ड मिळाला. कार्यक्रमाचे आयोजन डॉ.के.टी. व्हनहुवे, डॉ.जी. आर. काशीद, डॉ.एस.आर. मुळे, डॉ. जे.के. काशीद यांनी केले होते.

तीन दिवसांच्या शिबिराचे २१ मार्च रोजी कुलगुरू डॉ. प्रकाश महानवर यांच्या हस्ते उद्घाटन करण्यात आले. याप्रसंगी वर्षा ठोंबरे यांच्या अध्यक्षतेखाली डॉ. राजेंद्र वडजे, केदार आवटे, प्राचार्य डॉ. मनोज गादेकर उपस्थित होते.