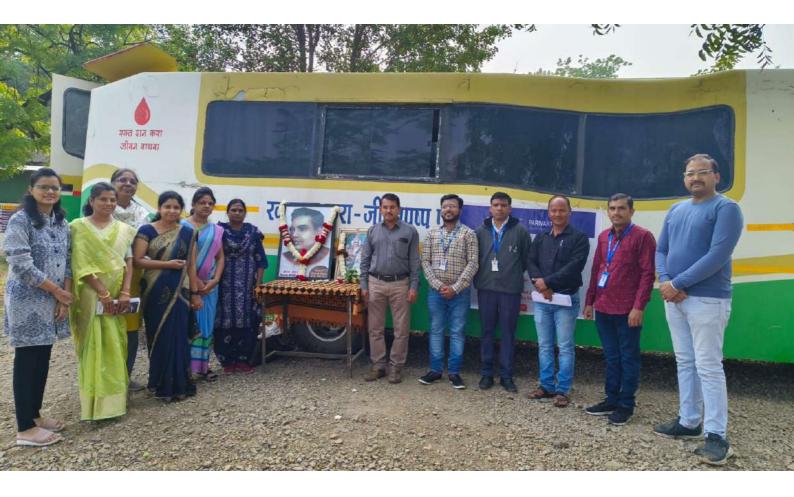

# पुरोगामी विचाराचे page 6 19 Dec 2023 हिंदीमेरी news by, संतोष जाधवर, बाशी श्रीमान भाऊसाहेब झाडबुके महाविद्यालयात रक्तदान शिबिर

## प्रतिनिधी : बार्शी

बार्शी शिक्षण प्रसारक मंडळाच्या चेअरमन प्रभाताई झाडबुके (ऊर्फ वहिनीसाहेब) यांच्या वाढदिवसानिमित्त महाविद्यालयामध्ये रा. से. यो. विभाग, एचडीएफसी बँक व रामभाई शहा रक्तपेढी यांच्या संयुक्त विद्यमाने रक्तदान शिबिराचे आयोजन करण्यात आले होते. यावेळी विद्यार्थी-

विद्यार्थिनी, शिक्षक-शिक्षकेत्तर कर्मचारी अशा जवळपास चाळीस जणांनी रक्तदान केले.

कार्यक्रमाचे आयोजन प्राचार्य डॉ. मनोज गादेकर यांच्या मार्गदर्शनाखाली रा. से. यो. कार्यक्रमाधिकारी डॉ. जे. के. काशीद, डॉ. स्नेहलता मुळे यांनी केले होते. याप्रसंगी बँकेचे अधिकारी पसारे सोो, मंणळकर, भिस्ते, गुळवे, वरचे, धर्माधिकारी, रक्तपेढीचे श्री.

सुमंत, दळवी, जाधव, गुळवे, लंगदिवे, डोंगरे यांनी परिश्रम घेतले.

महाविद्यालयातील डॉ. नंदीमठ, प्रा. पाटील व्ही. ए., डॉ. जी. आर. काशीद, प्रा. करडे, प्रा. रणदिवे प्रा.बारबोले, प्रा.डॉ. नाईनवाड, प्रा. जेवळीकर, प्रा. योगीराज मुळे, प्रा. सय्यद, प्रा. तिकटे, प्रा. कांबळे, डॉ. फटाले, प्रा. घाटे, उमेश मदने, गाडे यांचे सहकार्य लाभले.