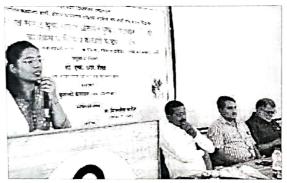

# श्चिमान झाडबुके महाविद्यालयात युवक मतदार नोंदणी बार्शी शहरात महसूल सप्ताहांतर्गत युवा संवाद कार्यक्रमाचे आयोजन

#### सकाळ वृत्तसेवा

बाशीं, ता. ५ : येथील श्रीमान भाऊमाहेब झाडबुके महाविद्यालयात निवडणुक साक्षरता मंडळ. राष्ट्रीय सेवा योजना विभाग आणि तहसील कार्यालय यांच्या संयुक्त विद्यमान युवा मतदार नोंदर्णा कार्यक्रम पार पडला.

कार्यक्रमास प्रमुख मार्गदर्शक म्हणून बार्शी तहसीलच्या अपर तहसीलटार वृषालो केसकर उपस्थित होत्या. अध्यक्षस्थानी महाविद्यालयाचे प्राचार्य ढॉ. मनोज ग्रह्मुल्ड प्रा. को. ए. पार्टाल, निवडणुक, नायव तहसीलदार संजीवन मुंटे, महस्यलचे नायव तहसीलदार ए.

बार्जी : युवक मतदार नोंदणी कार्यक्रमाप्रसंगी मार्गदर्शन करताना तहसीलदार वृषाली केसकर, संजीवन मुंडे, ए. डब्ल्यू. काझी आदी.

डब्ल्यू, काझां, निवडणूक साक्षरता मंडळाचे नोडल अधिकारी प्रा. के. टो. ब्लनहवे उपस्थित होते.

रता महसूल सप्ताह युवा संवाद के. कार्यक्रमांतर्गत कार्यक्रमाचे आयोजन करण्यात आले होते. यावेळी अपर तहसीलदार वृषाली केसकर यांनी विद्यार्थ्यांना जगातील भारत सर्वात मोठी लोकशाही व्यवस्था असलेला देश आहे, असे सांगून मतदानाविषयी, निवडणुकीविषयी मार्गदर्शन करून मतदानाचे महत्त्व सांगितले. तसेच विविध स्पर्धा परीक्षांची मार्हिती आणि संधी याविषयी मार्गदर्शन केले. विशेषतः मुलींच्या करिअर संदर्भात तसेच सर्वांनी लोकशाही प्रक्रियेमध्ये सक्रिय सहभाग नॉदवला पाहिजे आणि निवडणुकीत मतदान करायला पाहिजे, असे आवाहन केले.