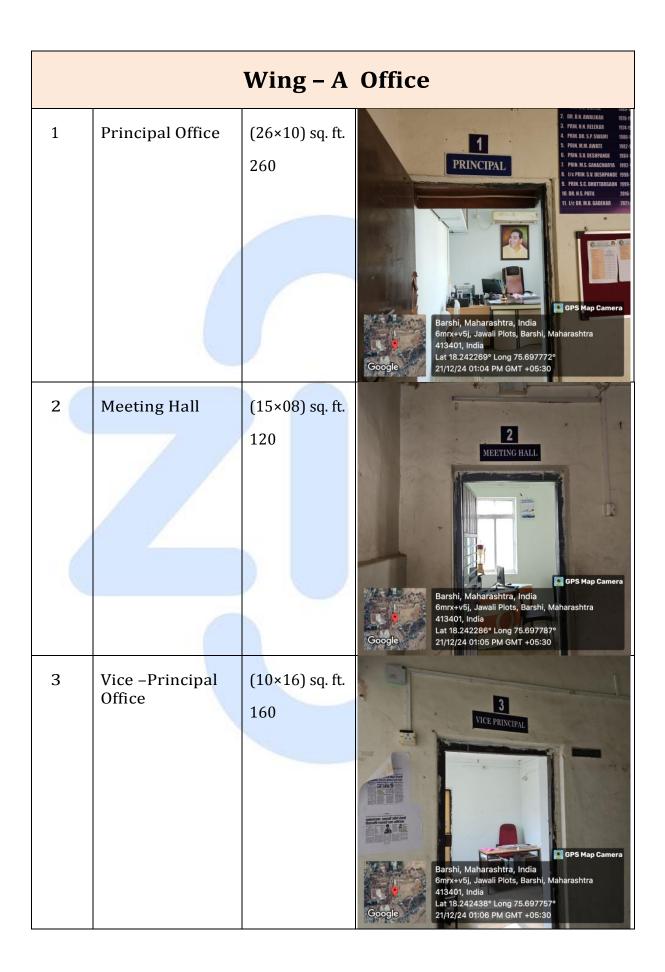

## Infrastructure and physical facilities

|    | Wing – A Office         | Page<br>No. |
|----|-------------------------|-------------|
| 1  | Principal Office        | 1           |
| 2  | Meeting Hal             | 1           |
| 3  | Vice – Principal Office | 1           |
| 4  | IQAC Room               | 2           |
| 5  | Class Room              | 2           |
| 6  | Multipurpose Hall       | 2           |
| 7  | NCC Office              | 3           |
| 8  | Main Office             | 3           |
| 9  | Examination section     | 3           |
| 10 | NSS Office              | 4           |
| 11 | Main Gate-Security Room | 4           |

| 7 | NCC Office             | (15×08) sq. ft.<br>120      | Barshi, Maharashtra, India<br>Google Barshi, Jawali Plots, Barshi, Maharashtra<br>11/2/24 Olog 75.697942°<br>21/12/24 Olog Posto                                                                 |
|---|------------------------|-----------------------------|--------------------------------------------------------------------------------------------------------------------------------------------------------------------------------------------------|
| 8 | Main Office            | (37.5×24) sq.<br>ft.<br>900 | Google Barshi, Maharashtra, India<br>Barshi, Maharashtra, India<br>Bmrx+v5j, Jawali Plots, Barshi, Maharashtra<br>13401, India<br>Lat 18.242356° Long 75.697873°<br>21/12/24 01:10 PM GMT +05:30 |
| 9 | Examination<br>section | (8.2×09) sq. ft.<br>17.2    |                                                                                                                                                                                                  |