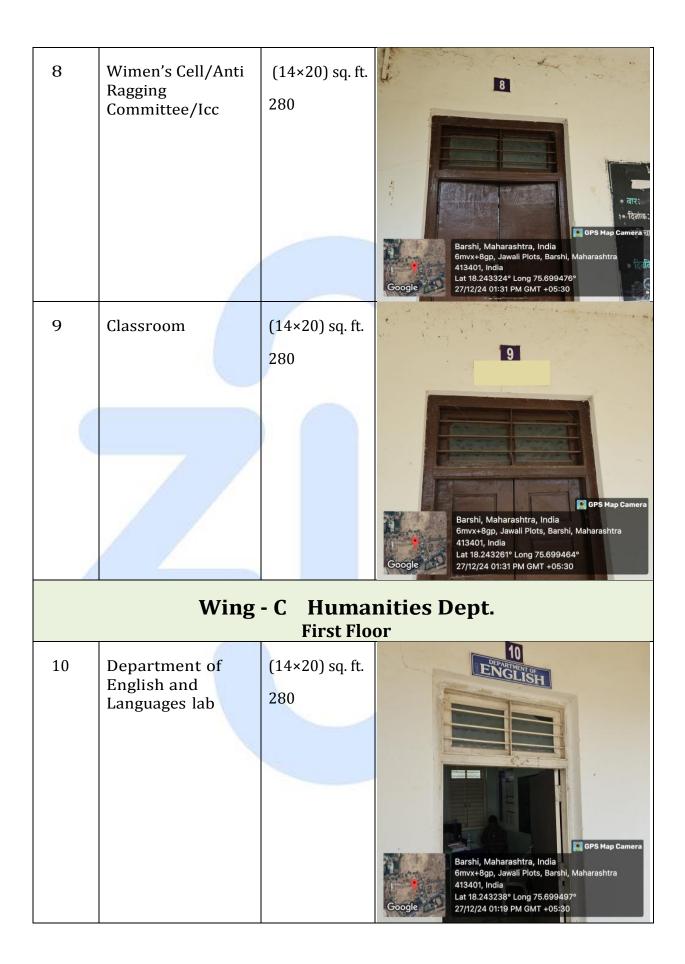

| 01 | College Canteen | 13 |
|----|-----------------|----|
|----|-----------------|----|

|    | Wing – C Humanities                      | Page<br>No. |
|----|------------------------------------------|-------------|
| 1  | Department of Political Science          | 14          |
| 2  | Physical Education/ Education/ Economics | 14          |
| 3  | Ladies Washroom                          | 14          |
| 4  | Common Room                              | 15          |
| 5  | Common Hall/Multimedia Hall              | 15          |
| 6  | Gents Washroom                           | 15          |
| 7  | Ground Floor Gents Washroom              | 15          |
| 8  | Women's Cell/Anti Ragging Committee/Icc  | 16          |
| 9  | Classroom                                | 16          |
| 10 | Department of English and Languages lab  | 16          |
| 11 | Department of History                    | 17          |
| 12 | Toilet boys (Wing C) First Floor         | 17          |
| 13 | Teacher's Common Room                    | 17          |
| 14 | Department of Hindi                      | 18          |
| 15 | Philosophy/ Psychology                   | 18          |
| 16 | Sociology                                | 18          |
| 17 | Ladies Washroom                          | 19          |
| 18 | Sanskrit                                 | 19          |
| 19 | Marathi                                  | 19          |