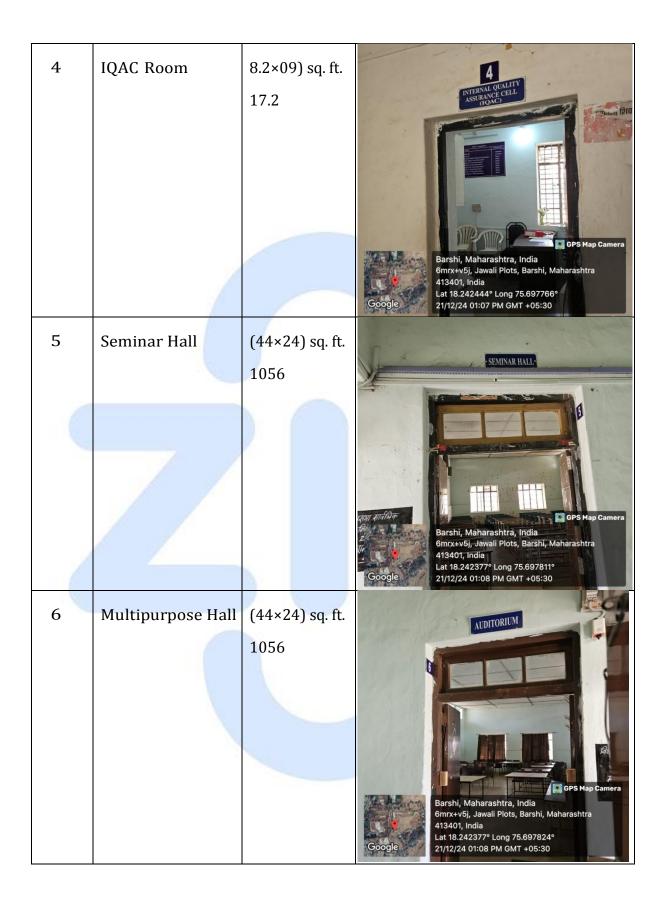

| 8        | Microbiology                                             | 7  |
|----------|----------------------------------------------------------|----|
| 9        | X-Ray lab                                                | 8  |
| 10       | Department of Geography                                  | 8  |
| 11       | Classroom                                                | 8  |
| 12       | Toilet women (wing A)                                    | 9  |
| 13-<br>A | Department of Mathematics/Statistics Dept.&<br>Classroom | 9  |
| 13       | Hall No A -1 (Classroom)                                 | 10 |
| 14       | Hall No A -2 (Classroom)                                 | 10 |
| 15       | Hall No A -3 (Classroom                                  | 10 |
| 16       | Hall No A -4(Classroom)                                  | 10 |
| 17       | Hall No A -5 (Classroom)                                 | 11 |
| 18       | Hall No A -6(Classroom)                                  | 11 |
| 19       | Hall No A -7 (Classroom)                                 | 11 |
| 20       | Hall No A -8 (Classroom)                                 | 11 |
| 21       | Hall No A -9 (Classroom)                                 | 12 |
| 22       | Hall No A -10 (Classroom)                                | 12 |
| 23       | Hall No A -11 (Classroom)                                | 12 |
| 24       | Staff Room                                               | 12 |
| 25       | Toilet for Staff                                         | 13 |
| 26       | Common Room                                              | 13 |