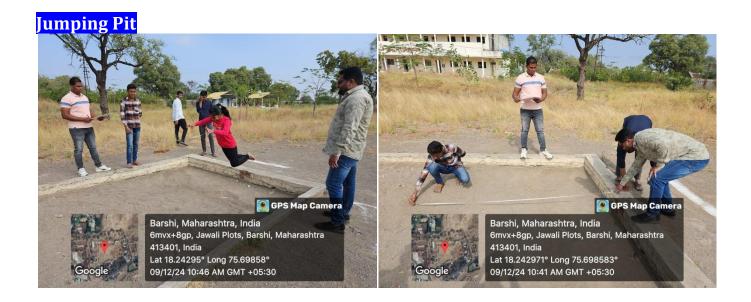

### 2. Sports Facilities:

Gym Hall, Indoor Sports/ Yoga Hall, Table Tennis Hall, Running Track, Volleyball Facility, Football Facility, Jumping Pit, Cricket Facility, Discus Throw Facility, Shot-put Facility, Kho-Kho Facility, Softball Facility, Kabaddi Facility, Carrom, Chess, etc.

## **Sports Facilities:**

Shot put and Discus Throw