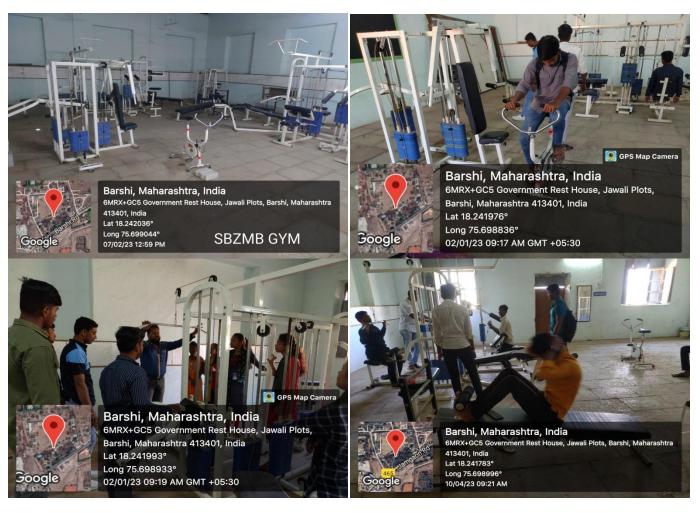

#### 3. Gymnasium:

A modern gymnasium with facilities for weight training, cardio exercises, and strength-building.

A dedicated instructor for guiding students.

# **Gymnasium:**