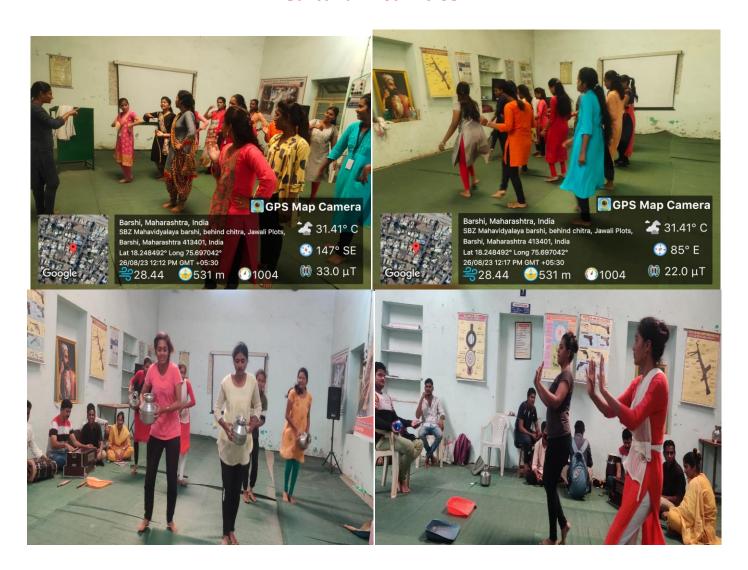

#### 1. Cultural Activities:

A fully equipped auditorium for Practice and hosting cultural events. Availability of music instruments, stage props, and costumes for drama, dance, and singing competitions. Dedicated clubs for fine arts, photography, drama, and literature.

### **Cultural Activities:**