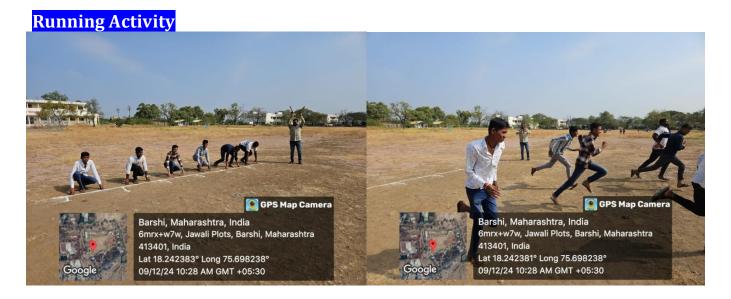

### 2. Sports Facilities:

Gym Hall, Indoor Sports/ Yoga Hall, Table Tennis Hall, Running Track, Volleyball Facility, Football Facility, Jumping Pit, Cricket Facility, Discus Throw Facility, Shot-put Facility, Kho-Kho Facility, Softball Facility, Kabaddi Facility, Carrom, Chess, etc.

## **Sports Facilities:**

Shot put and Discus Throw