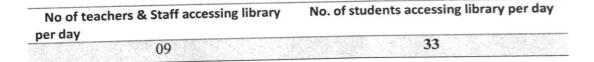

Student Uses Per Day Average 7207 (Total Usages) = 33 per day

216 (Days)

Teacher Uses per Day Average - 18

1851 (Total Usages) 216 (Days)

= 09 per day

| Year      | Total No of. Usages | Working Days | Per Day User |
|-----------|---------------------|--------------|--------------|
| 2023-2024 | 9058                | 216          | 42           |